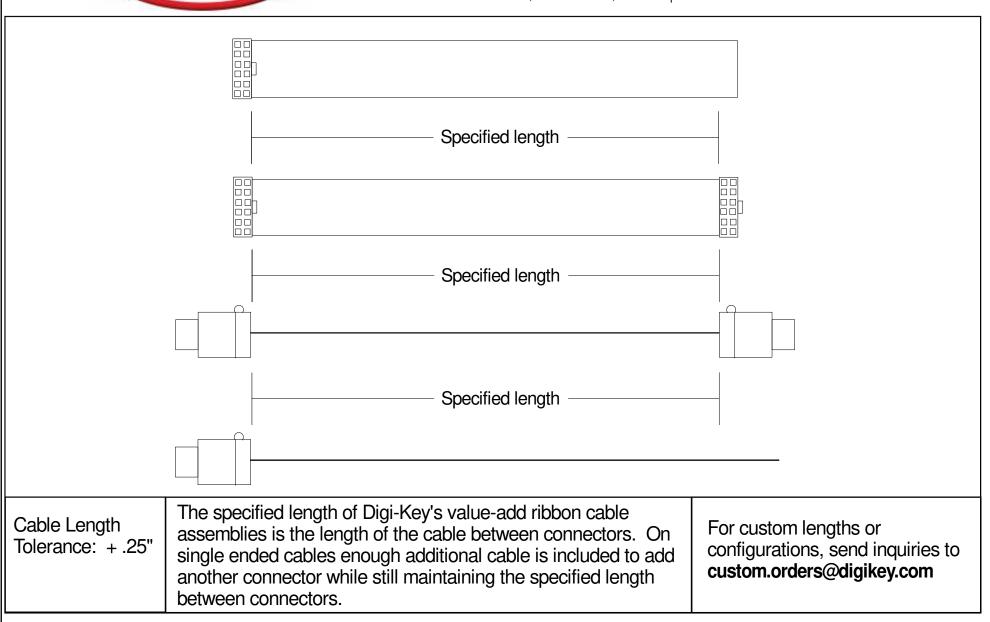

ronic components. Line cards we deal with include Microchip, ALPS, ROHM, Xilinx, Pulse, ON, Everlight and Freescale. Main products comprise IC, Modules, Potentiometer, IC Socket, Relay, Connector. Our parts cover such applications as commercial, industrial, and automotives areas.

We are looking forward to setting up business relationship with you and hope to provide you with the best service and solution. Let us make a better world for our industry!



## Contact us

Tel: +86-755-8981 8866 Fax: +86-755-8427 6832

Email & Skype: info@chipsmall.com Web: www.chipsmall.com

Address: A1208, Overseas Decoration Building, #122 Zhenhua RD., Futian, Shenzhen, China









## Ribbon Cable Assembly Length

701 Brooks Avenue South, Thief River Falls, MN 56701 phone: 800-344-4539 fax: 218-681-3380