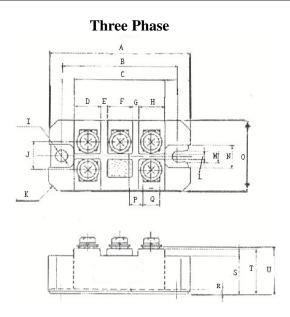

## PACKAGE OUTLINE

|   | Inches          | Millimeters   |
|---|-----------------|---------------|
| A | 3.150           | 80            |
| В | 2.598           | 66            |
| С | 2.008           | 51            |
| D | 0.571           | 14.5          |
| Е | 0.157           | 4             |
| F | 0.551           | 14            |
| G | 0.157           | 4             |
| Н | 0.571           | 14.5          |
| I | $\varphi$ 0.264 | $\varphi$ 6.7 |
| J | 0.630           | 16            |
| K |                 | 4-C5          |
| L | 0.118           | 3             |
| M | 0.264           | 6.7           |
| N | 0.551           | 14            |
| О | 1.575           | 40            |
| P | 0.276           | 7             |
| Q | 0.394           | 10            |
| R | 0.157           | 4             |
| S | 0.906           | 23            |
| Т | 1.063           | 27            |
| U | 1.102           | 28            |

Dimensions in inches and (millimeters)