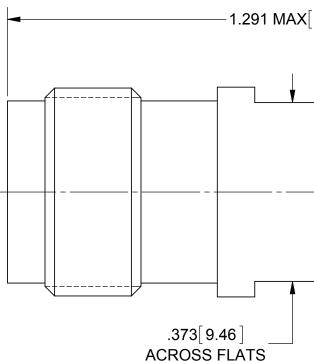

Honest Operation, and Considerate Service", our business mainly focus on the distribution of electronic components. Line cards we deal with include Microchip, ALPS, ROHM, Xilinx, Pulse, ON, Everlight and Freescale. Main products comprise IC, Modules, Potentiometer, IC Socket, Relay, Connector. Our parts cover such applications as commercial, industrial, and automotives areas.

We are looking forward to setting up business relationship with you and hope to provide you with the best service and solution. Let us make a better world for our industry!



## Contact us

Tel: +86-755-8981 8866 Fax: +86-755-8427 6832 Email & Skype: info@chipsmall.com Web: www.chipsmall.com Address: A1208, Overseas Decoration Building, #122 Zhenhua RD., Futian, Shenzhen, China



### **PRODUCT DATA DRAWING**







#### MATERIAL:

CONTACT: BERYLLIUM COPPER PER ASTM B196, ALLOY No. UNS C17300, TD04

INSULATOR: PTFE PER ASTM D1710, TYPE I, GRADE 1, CLASS B

#### FINISH:

BODY: SILVER PER ASTM B700, TYPE 1, GRADE G, CLASS S

CONTACT: GOLD PER ASTM B488, TYPE II, CODE C, CLASS 1.27, OVER NICKEL PER AMS-QQ-N-290, CLASS 1, .00005" MIN.

#### **PERFORMANCE:**

IMPEDANCE:50 OHMSFREQ. RANGE:DC TO 18.0 GHz.VSWR:1.30:1 MAX. DC TO 18.0 GHz.

| MATERIAL:                                                                                                                                                                                                  | SEE NOTES             | DIMENSIONS ARE IN INCHES TOLERANCES:<br>FRACTIONAL: +1/64 ANGULAR: X° +1°0' | UNLESS OTH<br>1) ALL DIMENSIONS ARE<br>2) ALL DIMENSIONS ARE<br>3)