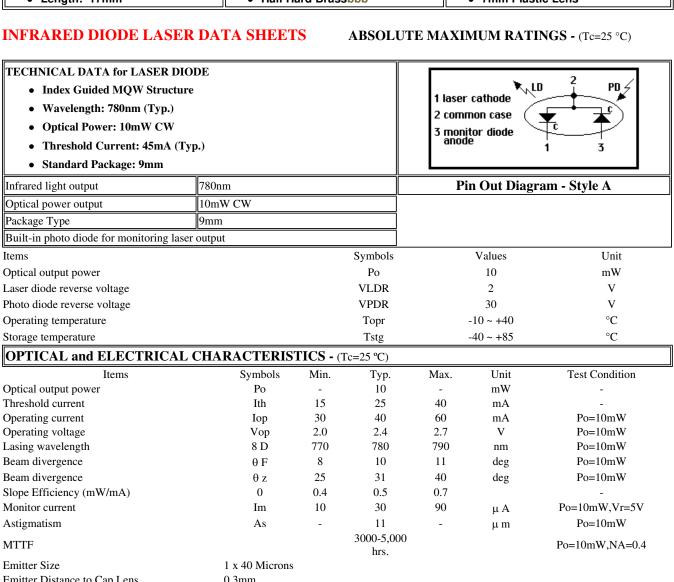

## US-Lasers: 780nm-10mW - Infrared Laser Diode and Infrared Diode **Laser Module**

**Back To Laser Modules** 

| TECHNICAL DATA for LASER MODULE |                        |                        |
|---------------------------------|------------------------|------------------------|
| Barrel Specs:                   | Collect Specs:         | Lens Housing Specs:    |
| • 3/8 - 56 Thread Size          | • 3/8 - 56 Thread Size | • 3/8 - 56 Thread Size |
| • Dia: 10.4mm                   | 4.3mm Aperature        | 3.7mm Aperture         |
| Length: 17mm                    | Half Hard Brassbbb     | 7mm Plastic Lens       |

Emitter Distance to Cap Lens 0.3mm Structure Index Guided