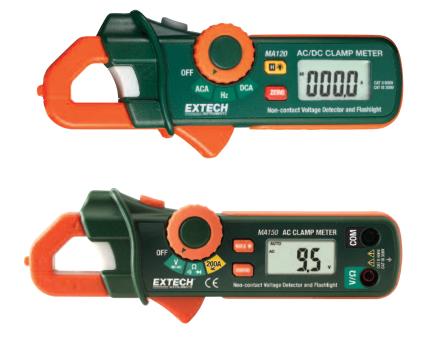

### 200A Mini Clamp Meters + Non-contact Voltage Detector

Clamp meters with built-in AC NCV Voltage detector + flashlight

200A mini clamp meters increase use safety by including a built-in voltage detector in the jaw tip. The user can now detect the presence of live voltages before using the meter.

#### **Common Features:**

- 0.7" (18mm) jaw opening; 300MCM cable size
- Built-in AC non-contact Voltage (NCV) detector (120/240VAC, 50/60Hz)
- LCD backlit display
- Built-in white LED flashlight
- Auto Power Off
- Complete with two AAA batteries and soft case

#### **MA120 Additional Features:**

- Measures AC/DC Current and Frequency
- Data Hold and Zero function

#### **MA150 Additional Features:**

- Measures AC Current, AC/DC Voltage, and Resistance
- Diode and Continuity test
- Max hold function

| Specifications | MA120                    | MA150                    |
|----------------|--------------------------|--------------------------|
| AC Current     | 200A                     | 200A                     |
| Max Resolution | 100mA                    | 100mA                    |
| Accuracy       | ±3.0%                    | ±2.5%                    |
| DC Current     | 200A                     | _                        |
| Max Resolution | 0.1A                     |                          |
| Accuracy       | ±3%                      |                          |
| AC Voltage     | Non-contact              | Non-contact/600V         |
| Max Resolution |                          | 0.1mV                    |
| DC Voltage     | _                        | 600V                     |
| Max Resolution |                          | 0.1mV                    |
| Resistance     | _                        | 20MΩ                     |
| Max Resolution |                          | 0.1Ω                     |
| Accuracy       |                          | ±3.0%                    |
| Frequency      | 1kHz                     | _                        |
| Max Resolution | 0.01Hz                   |                          |
| Dimensions     | 7x2.5x1.3" (178x65x32mm) | 7x2.5x1.3" (178x65x32mm) |
| Weight         | 6 oz (170g)              | 6 oz (170g)              |