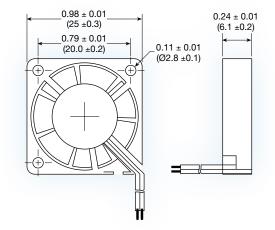

## MA2506 series

(25 x 25 x 6.1 mm) 0.98 x 0.98 x 0.24 inches

| Construction:   | UL94V-0 PBT impeller & frame |
|-----------------|------------------------------|
| Bearing option: | ball bearing or sleeve       |
| Connection:     | AWG 30, UL1007 lead wires    |
| Frame:          | ribbed                       |
| Protection:     | thermal                      |
| Options:        | tachometer output signal     |