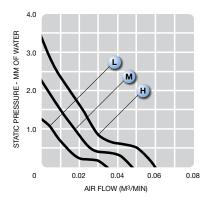

| Model No. | Rated<br>Voltage | Operating<br>Voltage | Current | Speed  | Air Volume |      | Max. Static<br>Pressure (H <sub>2</sub> 0) |      | Sound<br>Noise | Weight |
|-----------|------------------|----------------------|---------|--------|------------|------|--------------------------------------------|------|----------------|--------|
|           | ٧                | V                    | mA      | RPM    | M³/Min.    | CFM  | ММ                                         | INCH | dbA            | g      |
| MA2506L   | 5                | 3 - 6.5              | 50      | 6,500  | 0.03       | 1.22 | 1.25                                       | 0.05 | 11.0           | 8      |
| MA2506M   | 5                | 3 - 6.5              | 60      | 8,500  | 0.05       | 1.65 | 2.30                                       | 0.09 | 19.0           | 8      |
| MA2506H   | 5                | 3 - 6.5              | 70      | 10,500 | 0.06       | 2.08 | 3.37                                       | 0.13 | 25.5           | 8      |