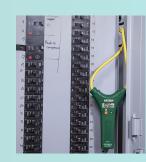

# MA3000 Series CAT IV TRMS 3000A AC Flex Clamp Meters

Flexible clamp jaw easily wraps around bus bars and cable bundles that may be difficult to access with regular clamp meters. The thin 7.5mm cable diameter easily fits into tight spaces. Choose between a 10" (25.4cm) or 18" (45.7cm) cable clamp length to accommodate your application needs.