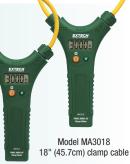

Model MA3010 10" (25.4cm) clamp cable

#### **Features**

- True RMS for accurate readings of noisy, distorted or non-sinusoidal waveforms
- Model MA3010 10" (25.4cm) flexible clamp cable
   Model MA3018 18" (45.7cm) flexible clamp cable
- 7.5mm cable diameter fits into tight spaces and around large conductors
- Measures True RMS AC Current in three ranges
- 3000 count backlit LCD display
- Over range and Low battery indicator
- · Auto power off with disable