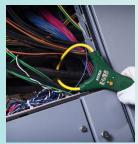

# MA3000 Series CAT IV TRMS 3000A AC Flex Clamp Meters

Flexible clamp jaw easily wraps around bus bars and cable bundles that may be difficult to access with regular clamp meters. The thin 7.5mm cable diameter easily fits into tight spaces. Choose between a 10" (25.4cm) or 18" (45.7cm) cable clamp length to accommodate your application needs.