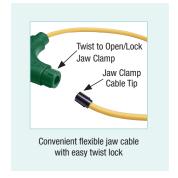

# MA3000 Series CAT IV TRMS 3000A AC Flex Clamp Meters

Flexible clamp jaw easily wraps around bus bars and cable bundles that may be difficult to access with regular clamp meters. The thin 7.5mm cable diameter easily fits into tight spaces. Choose between a 10" (25.4cm) or 18" (45.7cm) cable clamp length to accommodate your application needs.

#### **Features**

- True RMS for accurate readings of noisy, distorted or non-sinusoidal waveforms
- Model MA3010 10" (25.4cm) flexible clamp cable
   Model MA3018 18" (45.7cm) flexible clamp cable
- 7.5mm cable diameter fits into tight spaces and around large conductors
- Measures True RMS AC Current in three ranges
- 3000 count backlit LCD display
- Over range and Low battery indicator
- · Auto power off with disable