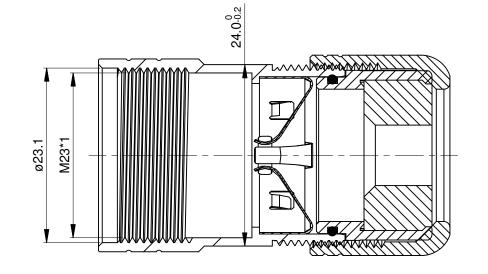

| REV | ECO |  |
|-----|-----|--|
| B1  | -   |  |

|                                                                                                                                | SEE PART NUMBER      |                                                                                                                                     |               |
|--------------------------------------------------------------------------------------------------------------------------------|----------------------|-------------------------------------------------------------------------------------------------------------------------------------|---------------|
|                                                                                                                                | CHART                |                                                                                                                                     |               |
| QUANTITY                                                                                                                       | CHART<br>PART NUMBER |                                                                                                                                     |               |
|                                                                                                                                |                      | M                                                                                                                                   |               |
| UNLESS OTHERWISE SPECIFIED 1) All dimensions are in metric(mm). 2) Tolerances are as follows: 1 PL DEC ±0.30   Fractions ±1/64 |                      | SIGNAT                                                                                                                              |               |
|                                                                                                                                |                      | DRAWN:                                                                                                                              |               |
| 2 PL DEC ±0.15<br>3 PL DEC ±0.08                                                                                               | Angles ±1°           | CHECKED:                                                                                                                            |               |
| 3) Note reference = X<br>MATERIAL SPECIFICATIONS:<br>PROCESS SPECIFICATIONS:<br>NEXT ASS'Y:                                    |                      | ENGINEER:                                                                                                                           |               |
|                                                                                                                                |                      | APPROVAL:                                                                                                                           |               |
|                                                                                                                                |                      | CUSTOMER:                                                                                                                           |               |
|                                                                                                                                |                      | THIS DRAWING IS S<br>INFORMATION ONL<br>SPECIFICATIONS A<br>SHOWN HEREON A<br>THE AMPHENOL CO<br>OF REPRODUCTIO<br>DIMENSIONS ARE S |               |
|                                                                                                                                |                      |                                                                                                                                     | MANUFACTURING |