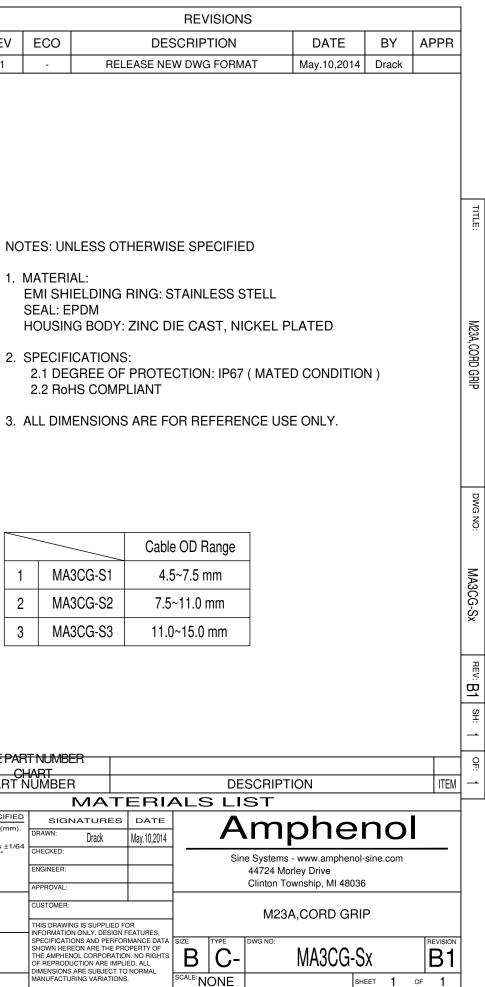

| REV | ECO |  |
|-----|-----|--|
| B1  | -   |  |

|                                                                                                                                | SEE PART NUMBER      |                                                                                                                                     |               |
|--------------------------------------------------------------------------------------------------------------------------------|----------------------|-------------------------------------------------------------------------------------------------------------------------------------|---------------|
|                                                                                                                                | CHART                |                                                                                                                                     |               |
| QUANTITY                                                                                                                       | CHART<br>PART NUMBER |                                                                                                                                     |               |
|                                                                                                                                |                      | M                                                                                                                                   |               |
| UNLESS OTHERWISE SPECIFIED 1) All dimensions are in metric(mm). 2) Tolerances are as follows: 1 PL DEC ±0.30   Fractions ±1/64 |                      | SIGNAT                                                                                                                              |               |
|                                                                                                                                |                      | DRAWN:                                                                                                                              |               |
| 2 PL DEC ±0.15<br>3 PL DEC ±0.08                                                                                               | Angles ±1°           | CHECKED:                                                                                                                            |               |
| 3) Note reference = X<br>MATERIAL SPECIFICATIONS:<br>PROCESS SPECIFICATIONS:<br>NEXT ASS'Y:                                    |                      | ENGINEER:                                                                                                                           |               |
|                                                                                                                                |                      | APPROVAL:                                                                                                                           |               |
|                                                                                                                                |                      | CUSTOMER:                                                                                                                           |               |
|                                                                                                                                |                      | THIS DRAWING IS S<br>INFORMATION ONL<br>SPECIFICATIONS A<br>SHOWN HEREON A<br>THE AMPHENOL CO<br>OF REPRODUCTIO<br>DIMENSIONS ARE S |               |
|                                                                                                                                |                      |                                                                                                                                     | MANUFACTURING |