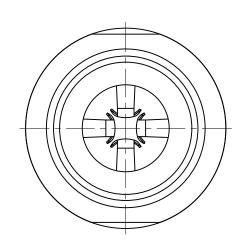

| REV | ECO |  |
|-----|-----|--|
| B1  | -   |  |

|                                                                                                                                | SEE PART NUMBER      |                                                                                                                                     |               |
|--------------------------------------------------------------------------------------------------------------------------------|----------------------|-------------------------------------------------------------------------------------------------------------------------------------|---------------|
|                                                                                                                                | CHART                |                                                                                                                                     |               |
| QUANTITY                                                                                                                       | CHART<br>PART NUMBER |                                                                                                                                     |               |
|                                                                                                                                |                      | M                                                                                                                                   |               |
| UNLESS OTHERWISE SPECIFIED 1) All dimensions are in metric(mm). 2) Tolerances are as follows: 1 PL DEC ±0.30   Fractions ±1/64 |                      | SIGNAT                                                                                                                              |               |
|                                                                                                                                |                      | DRAWN:                                                                                                                              |               |
| 2 PL DEC ±0.15<br>3 PL DEC ±0.08                                                                                               | Angles ±1°           | CHECKED:                                                                                                                            |               |
| 3) Note reference = X<br>MATERIAL SPECIFICATIONS:<br>PROCESS SPECIFICATIONS:<br>NEXT ASS'Y:                                    |                      | ENGINEER:                                                                                                                           |               |
|                                                                                                                                |                      | APPROVAL:                                                                                                                           |               |
|                                                                                                                                |                      | CUSTOMER:                                                                                                                           |               |
|                                                                                                                                |                      | THIS DRAWING IS S<br>INFORMATION ONL<br>SPECIFICATIONS A<br>SHOWN HEREON A<br>THE AMPHENOL CO<br>OF REPRODUCTIO<br>DIMENSIONS ARE S |               |
|                                                                                                                                |                      |                                                                                                                                     | MANUFACTURING |