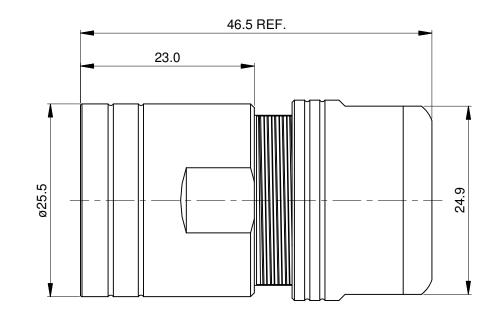

| REV | ECO |  |
|-----|-----|--|
| B1  | -   |  |

|                                                                                                                                | SEE PART NUMBER      |                                                                                                                                     |               |
|--------------------------------------------------------------------------------------------------------------------------------|----------------------|-------------------------------------------------------------------------------------------------------------------------------------|---------------|
|                                                                                                                                | CHART                |                                                                                                                                     |               |
| QUANTITY                                                                                                                       | CHART<br>PART NUMBER |                                                                                                                                     |               |
|                                                                                                                                |                      | M                                                                                                                                   |               |
| UNLESS OTHERWISE SPECIFIED 1) All dimensions are in metric(mm). 2) Tolerances are as follows: 1 PL DEC ±0.30   Fractions ±1/64 |                      | SIGNAT                                                                                                                              |               |
|                                                                                                                                |                      | DRAWN:                                                                                                                              |               |
| 2 PL DEC ±0.15<br>3 PL DEC ±0.08                                                                                               | Angles ±1°           | CHECKED:                                                                                                                            |               |
| 3) Note reference = X<br>MATERIAL SPECIFICATIONS:<br>PROCESS SPECIFICATIONS:<br>NEXT ASS'Y:                                    |                      | ENGINEER:                                                                                                                           |               |
|                                                                                                                                |                      | APPROVAL:                                                                                                                           |               |
|                                                                                                                                |                      | CUSTOMER:                                                                                                                           |               |
|                                                                                                                                |                      | THIS DRAWING IS S<br>INFORMATION ONL<br>SPECIFICATIONS A<br>SHOWN HEREON A<br>THE AMPHENOL CO<br>OF REPRODUCTIO<br>DIMENSIONS ARE S |               |
|                                                                                                                                |                      |                                                                                                                                     | MANUFACTURING |