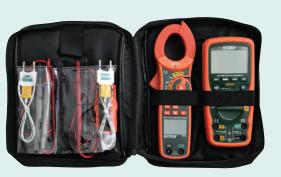

## **Kit Includes:**

- Model EX505 Industrial grade, CAT IV 600V, 4000 count display, waterproof (IP67), drop-proof, rugged multimeter with True RMS functions; CE/UL listed
- Model MA620 600A True RMS 6000 count AC Clamp-on MultiMeter with built-in non-contact AC Voltage Detector, test leads and temperature probe; CE/ETL approved
- · Set of double molded professional test leads
- Type K thermocouple bead probe and Type K to Banana Input Adaptor
- · Includes a magnetic hanging strap for the multimeter
- Supplied in a soft carrying case that provides protection and organization for the meters whenever they are needed
- Dimensions: 9.8x8x2" (248x203x54mm); Weight: 1.5lbs (680g)

Large soft case conveniently fits meters and accessories for easy storage and transportation.