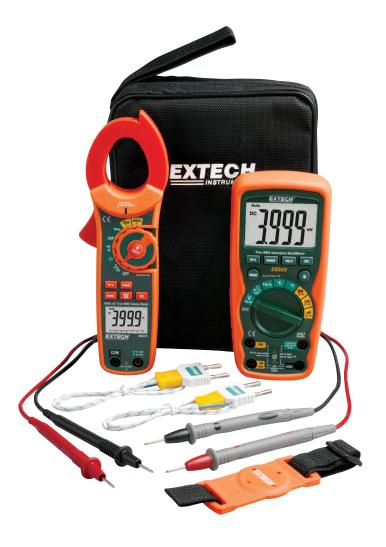

## **Industrial DMM/Clamp Meter Test Kit**

**CAT IV MultiMeter** 

And True RMS Clamp Meter with integrated AC Voltage Detector

## **Kit Includes:**

- Model EX505 Industrial grade, CAT IV 600V, 4000 count display, waterproof (IP67), drop-proof, rugged multimeter with True RMS functions; CE/UL listed
- Model MA620 600A True RMS 6000 count AC Clamp-on MultiMeter with built-in non-contact AC Voltage Detector, test leads and temperature probe; CE/ETL approved
- · Set of double molded professional test leads
- Type K thermocouple bead probe and Type K to Banana Input Adaptor
- · Includes a magnetic hanging strap for the multimeter
- Supplied in a soft carrying case that provides protection and organization for the meters whenever they are needed
- Dimensions: 9.8x8x2" (248x203x54mm); Weight: 1.5lbs (680g)