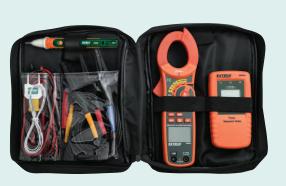

# **Phase Rotation/Clamp Meter Test Kit**

#### Ideal kit for plant maintenance

True RMS Clamp Meter with multimeter functions, 3-phase rotation tester, and CAT IV AC Voltage Detector

#### **Kit Includes:**

- Model MA640 600A True RMS 6000 count AC/DC Clamp-on MultiMeter with built-in non-contact AC Voltage Detector, test leads and temperature probe; ETL approved
- Model 480400 3-Phase Rotation Tester with multiline LCD display, durable double-molded housing, and easy-to-open wide-jaw alligator clips
- Model DV25 Dual Range AC Voltage Detector (24 to 1000VAC/ 100 to 1000VAC) + Flashlight with Audible/Visual indication, double-molded housing, and CAT IV-1000V safety rating; UL listed
- Set of double molded professional test leads
- Type K thermocouple bead probe and Type K to Banana Input Adaptor
- Supplied in a soft carrying case that provides protection and organization for the meters whenever they are needed
- Dimensions: 9.8x8x2" (248x203x54mm);
  Weight: 1.3lbs (590g)

Large soft case conveniently fits meters and accessories for easy storage and transportation.