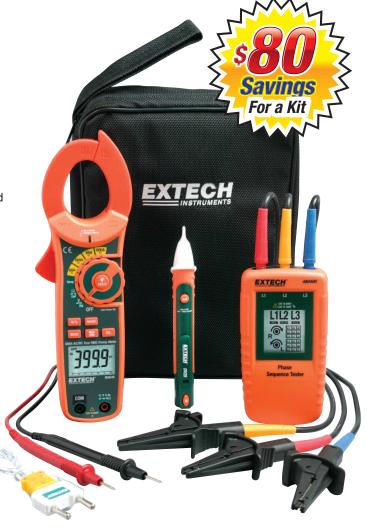

# **Phase Rotation/Clamp Meter Test Kit**

#### Ideal kit for plant maintenance

True RMS Clamp Meter with multimeter functions, 3-phase rotation tester, and CAT IV AC Voltage Detector

#### **Kit Includes:**

- Model MA640 600A True RMS 6000 count AC/DC Clamp-on MultiMeter with built-in non-contact AC Voltage Detector, test leads and temperature probe; ETL approved
- Model 480400 3-Phase Rotation Tester with multiline LCD display, durable double-molded housing, and easy-to-open wide-jaw alligator clips
- Model DV25 Dual Range AC Voltage Detector (24 to 1000VAC/ 100 to 1000VAC) + Flashlight with Audible/Visual indication, double-molded housing, and CAT IV-1000V safety rating; UL listed
- Set of double molded professional test leads
- Type K thermocouple bead probe and Type K to Banana Input Adaptor
- Supplied in a soft carrying case that provides protection and organization for the meters whenever they are needed
- Dimensions: 9.8x8x2" (248x203x54mm);
  Weight: 1.3lbs (590g)