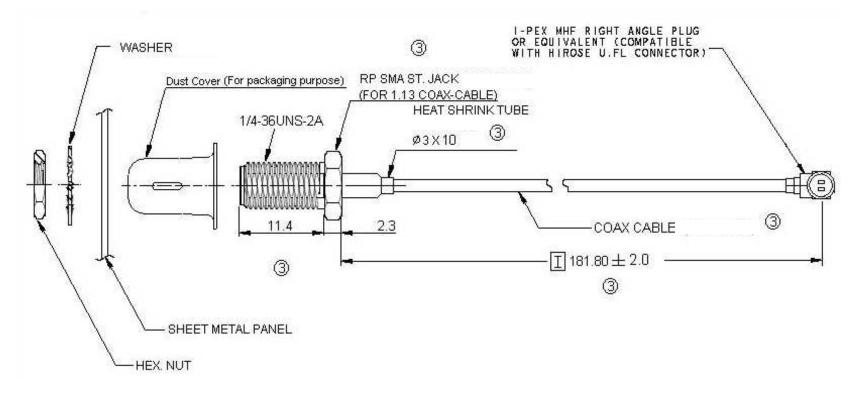

, Customers Priority, Honest Operation, and Considerate Service", our business mainly focus on the distribution of electronic components. Line cards we deal with include Microchip, ALPS, ROHM, Xilinx, Pulse, ON, Everlight and Freescale. Main products comprise IC, Modules, Potentiometer, IC Socket, Relay, Connector. Our parts cover such applications as commercial, industrial, and automotives areas.

We are looking forward to setting up business relationship with you and hope to provide you with the best service and solution. Let us make a better world for our industry!



## Contact us

Tel: +86-755-8981 8866 Fax: +86-755-8427 6832 Email & Skype: info@chipsmall.com Web: www.chipsmall.com Address: A1208, Overseas Decoration Building, #122 Zhenhua RD., Futian, Shenzhen, China



## MAF94118



Cable Loss Characteristic for 1M of Ø1.13 coaxial cable

| Loss(dB) |
|----------|
| 1.82     |
| 3.05     |
| 4.45     |
| 6.16     |
|          |



Innovative **Technology** for a **Connected** World