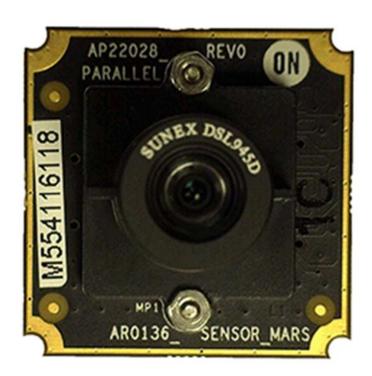

## MARS1-AR0136AT3-GEVB: 1.2 MP, 1/3" MARS Evaluation Sensor Board

MARS sensor evaluation board with 1.2 MP, 1/3" high-dynamic range color AR0136AT image sensor and BSI pixel technology

## **Evaluation/Development Tool Information**

| Product                  | Status | Compliance | Short Description                         |
|--------------------------|--------|------------|-------------------------------------------|
| MARS1-AR0136AT3-<br>GEVB | Active | Pb-free    | 1.2 MP, 1/3" MARS Evaluation Sensor Board |