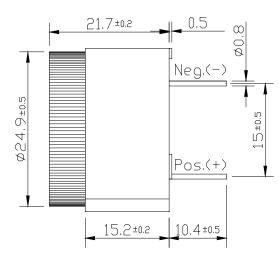

Tin Plated Brass

10

For other options contact factory

**Dimensions:** (units: mm)

The tolerance for terminal alignment will be  $\pm 1.0 \text{mm}$ 