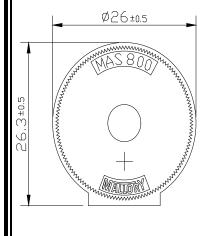

## MALLORY Mallory Sonalert Products Inc.

Part # MAS800

## **Sales Outline Drawing**

Revision D

Tin Plated Brass

10

For other options contact factory

**Dimensions:** (units: mm)

The tolerance for terminal alignment will be  $\pm 1.0 \text{mm}$ 