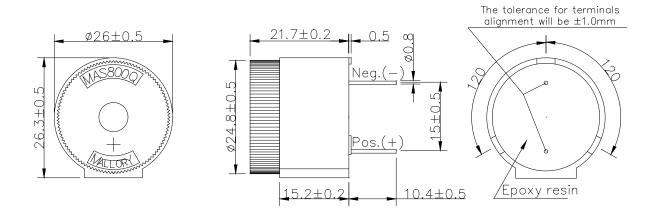

| MALLORY Mallory Sonalert Products Inc. | Part #   | MAS800Q |
|----------------------------------------|----------|---------|
| Sales Outline Drawing                  | Revision | A       |

**Dimensions:** (units: mm)