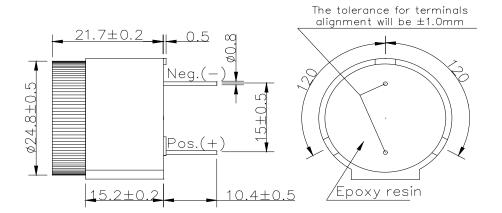

|
| Tone/Pulse Rate                  | Constant                            |
| Operating Temperature (°C)       | <b>-</b> 20 ∼ +90                   |
| Storage Temperature (°C)         | <b>-</b> 30 ∼ +100                  |
| Lead Pin                         | Tin Plated Brass                    |
| Housing                          | ABS 777D UL94HB Plastic resin       |
|                                  | (Color: Gray)                       |
| Weight (Grams)                   | 10                                  |
| Condition by wave soldering (°C) | $245 \pm 5 / 3 \pm 0.5 \text{ sec}$ |
| Condition by hand soldering (°C) | $350 \pm 20$ / within 5 sec         |
| Options                          | For other options contact factory   |

**Dimensions:** (units: mm) ROHS Compliant