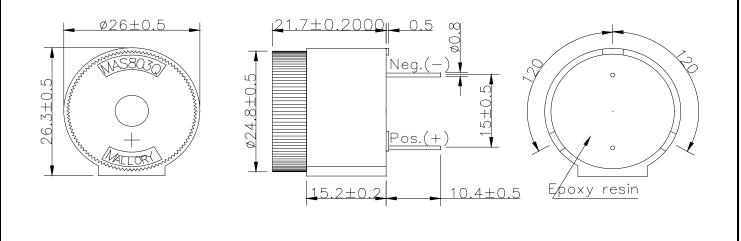

|      | Mallory | Sonalert | Products |
|------|---------|----------|----------|
| Inc. |         |          |          |

Part # MAS803Q

### **Sales Outline Drawing**

Revision B

#### **Specifications:**

| Oscillation Frequency (Hz)       | $2800\pm500$                        |  |
|----------------------------------|-------------------------------------|--|
| Operating Voltage (Vdc)          | 1.5~6                               |  |
| Rated Voltage (Vdc)              | 6                                   |  |
| Current Consumption Max. (mA)    | 130 at Rated Voltage                |  |
| Sound Pressure Level (dB/min)    | 105 at 10cm at Rated Voltage        |  |
| Tone/Pulse Rate                  | Constant                            |  |
| Operating Temperature (°C)       | $-20 \sim +90$                      |  |
| Storage Temperature (°C)         | -30 ~ +100                          |  |
| Lead Pin                         | Tin Plated Brass                    |  |
| Housing                          | ABS 777D UL94HB Plastic resin       |  |
|                                  | (Color: Gray)                       |  |
| Weight (Grams)                   | 10                                  |  |
| Condition by wave soldering (°C) | $245 \pm 5 / 3 \pm 0.5 \text{ sec}$ |  |
| Condition by hand soldering (°C) | $350 \pm 20$ / within 5 sec         |  |
| Options                          | For other options contact factory   |  |
| •                                |                                     |  |

#### **Dimensions:** (units: mm)

**ROHS Compliant** 