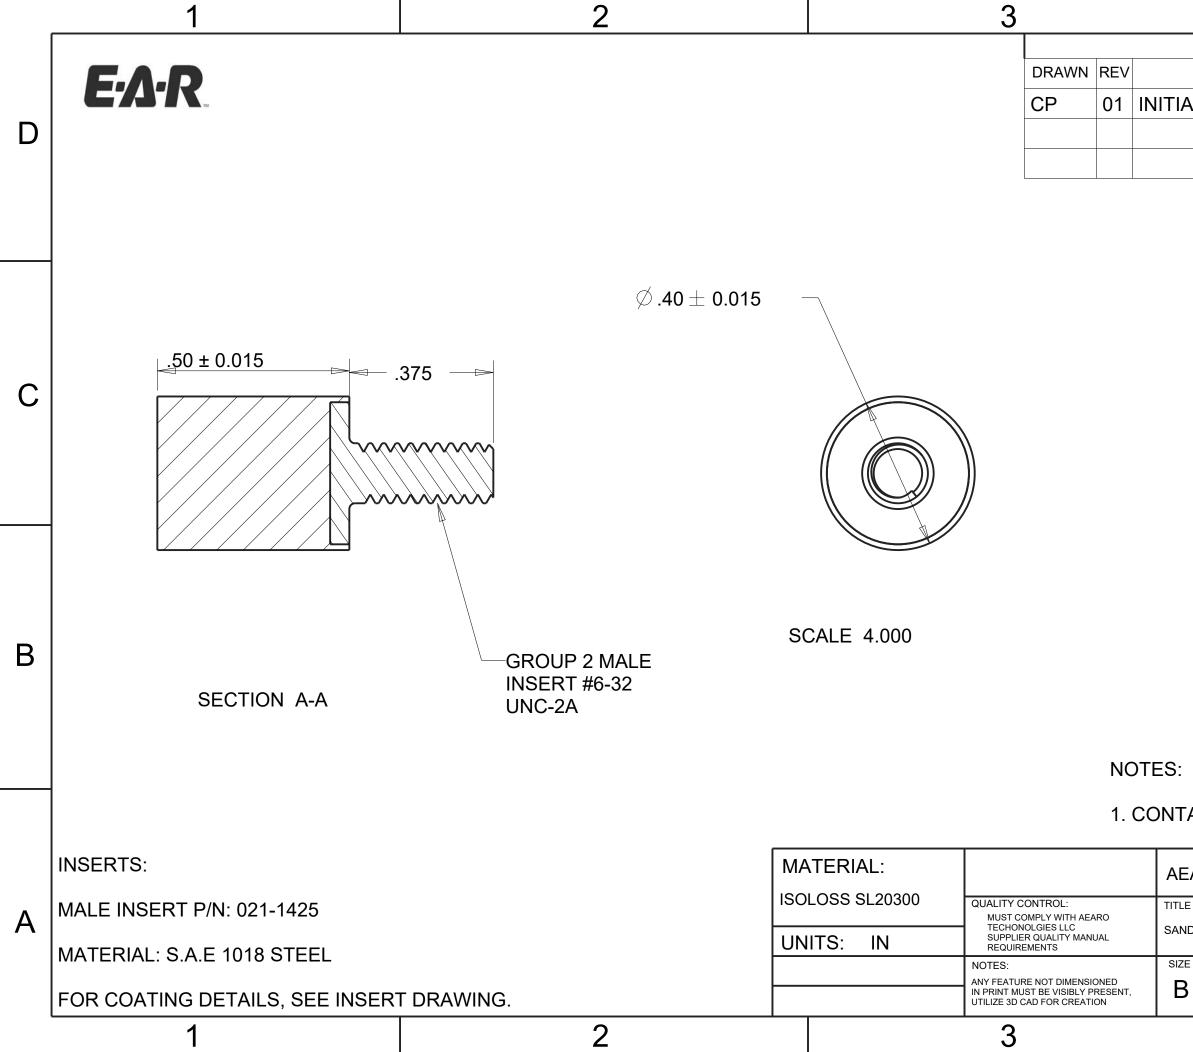

| 4                                                        |            |                           |          |   |  |
|----------------------------------------------------------|------------|---------------------------|----------|---|--|
| REVISIONS                                                |            |                           |          | 1 |  |
| D                                                        | ESCRIPTION | DATE                      | APPROVED | 1 |  |
| AL DESIGN                                                |            | 6/24/17                   | СР       |   |  |
|                                                          |            |                           |          | D |  |
|                                                          |            |                           |          | 1 |  |
|                                                          |            |                           |          |   |  |
|                                                          |            |                           |          | С |  |
|                                                          |            |                           |          | В |  |
| ACT AREAS MUST BE 100% BONDED.                           |            |                           |          |   |  |
| ARO TECHNOLOGIES LLC * a 3M company                      |            |                           |          |   |  |
| E<br>IDWICH MOUNT, GROUP 2, MALE-BLANK, ISOLOSS SL-20300 |            |                           |          | А |  |
| E   17                                                   | IEM CODE   | DWG NO.<br>MB-200-UC06-SL | 20300    |   |  |
|                                                          |            |                           |          |   |  |