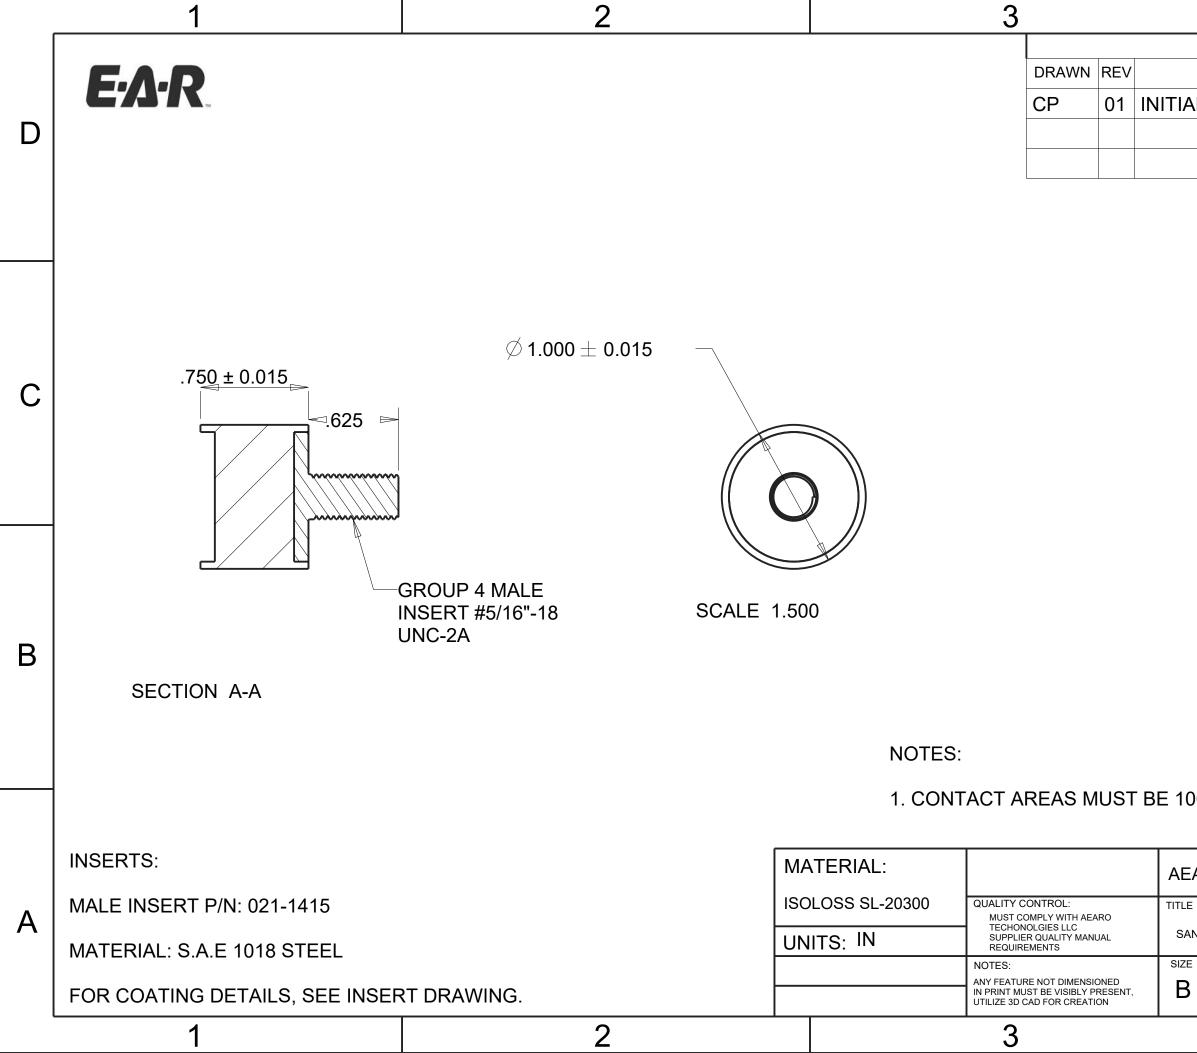

| 4                                                    |   |                           |          |   |
|------------------------------------------------------|---|---------------------------|----------|---|
| REVISIONS                                            |   |                           |          |   |
| DESCRIPTION                                          |   | DATE                      | APPROVED |   |
| AL DESIGN                                            |   | 6/28/17                   | MS       | _ |
|                                                      |   |                           |          | D |
|                                                      |   |                           |          |   |
|                                                      |   |                           |          |   |
|                                                      |   |                           |          | С |
|                                                      |   |                           |          | В |
| 00% BONDED.                                          |   |                           |          |   |
|                                                      |   |                           |          |   |
| EARO TECHNOLOGIES LLC * a 3M company                 |   |                           |          |   |
| ANDWICH MOUNT, GROUP 4, MALE-BLANK, ISOLOSS SL-20300 |   |                           |          | Α |
| е п<br>В                                             |   | DWG NO.<br>MB-400-UC31-SL | .20300   |   |
|                                                      | I |                           |          |   |