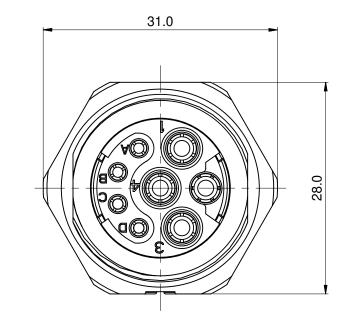

- 1. MATERIAL: SEAL: VITON
- 2. SPECIFICATIONS:

  - 2.9 RoHS COMPLIANT

|                                                                                      |                                                                                                             | TNUMBER           |  |  |
|--------------------------------------------------------------------------------------|-------------------------------------------------------------------------------------------------------------|-------------------|--|--|
|                                                                                      |                                                                                                             |                   |  |  |
| QUANTITY                                                                             | CHART<br>PART NUMBER                                                                                        |                   |  |  |
|                                                                                      |                                                                                                             | M                 |  |  |
| UNLESS OTHER                                                                         | SIGNAT                                                                                                      |                   |  |  |
| <ol> <li>All dimensions a</li> <li>Tolerances are a</li> <li>PL DEC ±0.30</li> </ol> | DRAWN: D                                                                                                    |                   |  |  |
| 2 PL DEC ±0.15<br>3 PL DEC ±0.08                                                     | 2 PL DEC ±0.15 Angles ±1°                                                                                   |                   |  |  |
| 3) Note reference                                                                    | ENGINEER:                                                                                                   |                   |  |  |
| MATERIAL SPECIFICA                                                                   | APPROVAL:                                                                                                   |                   |  |  |
|                                                                                      | CUSTOMER:                                                                                                   |                   |  |  |
|                                                                                      |                                                                                                             | THIS DRAWING IS S |  |  |
| PROCESS SPECIFICA                                                                    | SPECIFICATION ON<br>SHOWN HEREON A<br>THE AMPHENOL C<br>OF REPRODUCTIO<br>DIMENSIONS ARE S<br>MANUFACTURING |                   |  |  |
| NEXT ASS'Y:                                                                          |                                                                                                             |                   |  |  |
|                                                                                      |                                                                                                             |                   |  |  |