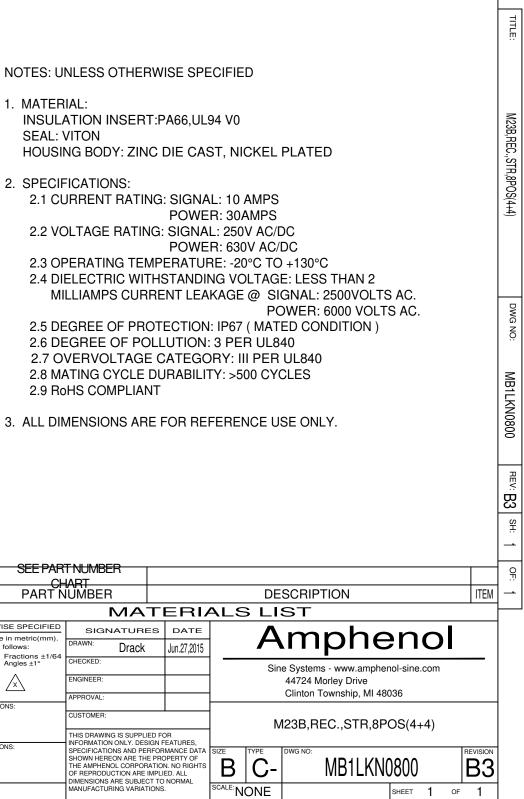

- 1. MATERIAL: SEAL: VITON
- 2. SPECIFICATIONS:

  - 2.9 RoHS COMPLIANT

|                                                                                      |                                                                                                             | TNUMBER           |  |  |
|--------------------------------------------------------------------------------------|-------------------------------------------------------------------------------------------------------------|-------------------|--|--|
|                                                                                      |                                                                                                             |                   |  |  |
| QUANTITY                                                                             | CHART<br>PART NUMBER                                                                                        |                   |  |  |
|                                                                                      |                                                                                                             | M                 |  |  |
| UNLESS OTHER                                                                         | SIGNAT                                                                                                      |                   |  |  |
| <ol> <li>All dimensions a</li> <li>Tolerances are a</li> <li>PL DEC ±0.30</li> </ol> | DRAWN: D                                                                                                    |                   |  |  |
| 2 PL DEC ±0.15<br>3 PL DEC ±0.08                                                     | 2 PL DEC ±0.15 Angles ±1°                                                                                   |                   |  |  |
| 3) Note reference                                                                    | ENGINEER:                                                                                                   |                   |  |  |
| MATERIAL SPECIFICA                                                                   | APPROVAL:                                                                                                   |                   |  |  |
|                                                                                      | CUSTOMER:                                                                                                   |                   |  |  |
|                                                                                      |                                                                                                             | THIS DRAWING IS S |  |  |
| PROCESS SPECIFICA                                                                    | SPECIFICATION ON<br>SHOWN HEREON A<br>THE AMPHENOL C<br>OF REPRODUCTIO<br>DIMENSIONS ARE S<br>MANUFACTURING |                   |  |  |
| NEXT ASS'Y:                                                                          |                                                                                                             |                   |  |  |
|                                                                                      |                                                                                                             |                   |  |  |