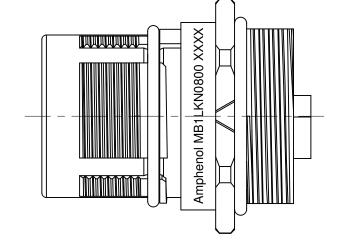

- 1. MATERIAL: SEAL: VITON
- 2. SPECIFICATIONS:

  - 2.9 RoHS COMPLIANT

|                                                                                      |                                                                                                             | TNUMBER           |  |  |
|--------------------------------------------------------------------------------------|-------------------------------------------------------------------------------------------------------------|-------------------|--|--|
|                                                                                      |                                                                                                             |                   |  |  |
| QUANTITY                                                                             | CHART<br>PART NUMBER                                                                                        |                   |  |  |
|                                                                                      |                                                                                                             | M                 |  |  |
| UNLESS OTHER                                                                         | SIGNAT                                                                                                      |                   |  |  |
| <ol> <li>All dimensions a</li> <li>Tolerances are a</li> <li>PL DEC ±0.30</li> </ol> | DRAWN: D                                                                                                    |                   |  |  |
| 2 PL DEC ±0.15<br>3 PL DEC ±0.08                                                     | 2 PL DEC ±0.15 Angles ±1°                                                                                   |                   |  |  |
| 3) Note reference                                                                    | ENGINEER:                                                                                                   |                   |  |  |
| MATERIAL SPECIFICA                                                                   | APPROVAL:                                                                                                   |                   |  |  |
|                                                                                      | CUSTOMER:                                                                                                   |                   |  |  |
|                                                                                      |                                                                                                             | THIS DRAWING IS S |  |  |
| PROCESS SPECIFICA                                                                    | SPECIFICATION ON<br>SHOWN HEREON A<br>THE AMPHENOL C<br>OF REPRODUCTIO<br>DIMENSIONS ARE S<br>MANUFACTURING |                   |  |  |
| NEXT ASS'Y:                                                                          |                                                                                                             |                   |  |  |
|                                                                                      |                                                                                                             |                   |  |  |