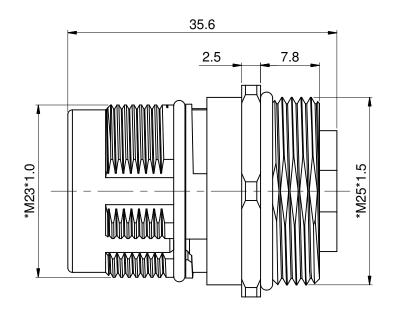

- 1. MATERIAL: SEAL: VITON
- 2. SPECIFICATIONS:

  - 2.9 RoHS COMPLIANT

|                                                                                      |                                                                                                             | TNUMBER           |  |  |
|--------------------------------------------------------------------------------------|-------------------------------------------------------------------------------------------------------------|-------------------|--|--|
|                                                                                      |                                                                                                             |                   |  |  |
| QUANTITY                                                                             | CHART<br>PART NUMBER                                                                                        |                   |  |  |
|                                                                                      |                                                                                                             | M                 |  |  |
| UNLESS OTHER                                                                         | SIGNAT                                                                                                      |                   |  |  |
| <ol> <li>All dimensions a</li> <li>Tolerances are a</li> <li>PL DEC ±0.30</li> </ol> | DRAWN: D                                                                                                    |                   |  |  |
| 2 PL DEC ±0.15<br>3 PL DEC ±0.08                                                     | 2 PL DEC ±0.15 Angles ±1°                                                                                   |                   |  |  |
| 3) Note reference                                                                    | ENGINEER:                                                                                                   |                   |  |  |
| MATERIAL SPECIFICA                                                                   | APPROVAL:                                                                                                   |                   |  |  |
|                                                                                      | CUSTOMER:                                                                                                   |                   |  |  |
|                                                                                      |                                                                                                             | THIS DRAWING IS S |  |  |
| PROCESS SPECIFICA                                                                    | SPECIFICATION ON<br>SHOWN HEREON A<br>THE AMPHENOL C<br>OF REPRODUCTIO<br>DIMENSIONS ARE S<br>MANUFACTURING |                   |  |  |
| NEXT ASS'Y:                                                                          |                                                                                                             |                   |  |  |
|                                                                                      |                                                                                                             |                   |  |  |