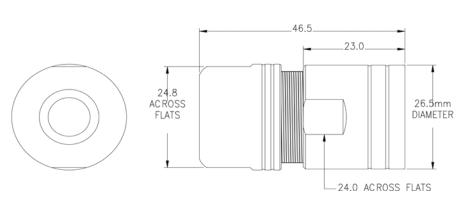

escale. Main products comprise IC, Modules, Potentiometer, IC Socket, Relay, Connector. Our parts cover such applications as commercial, industrial, and automotives areas.

We are looking forward to setting up business relationship with you and hope to provide you with the best service and solution. Let us make a better world for our industry!



## Contact us

Tel: +86-755-8981 8866 Fax: +86-755-8427 6832

Email & Skype: info@chipsmall.com Web: www.chipsmall.com

Address: A1208, Overseas Decoration Building, #122 Zhenhua RD., Futian, Shenzhen, China











| CONFIGURATION             | PART NUMBER | LENGTH |
|---------------------------|-------------|--------|
| CORD GRIP                 |             |        |
| 14.5mm-17mm EXIT DIAMETER | MB3CG-S4    | TBD    |

## **DIMENSIONS**



CABLE RANGE 14.5mm - 17mm

## **TECHNICAL DATA**

**TEMPERATURE RANGE:** -20C to +130C

**PROTECTION:** IP 67 (Plugged Condition)

DEGREE OF PROTECTION: 3
OVER VOLTAGE CATEGORY: |||

**HOUSING BODY:** ZINC DIE-CAST

COUPLING NUT: BRASS, NICKEL-PLATED

**INSULATION INSERTS:** PA66, UL 94 / VO

**CONTACTS:** BRASS, GOLD-PLATED

SEALS: DUPONT VITON