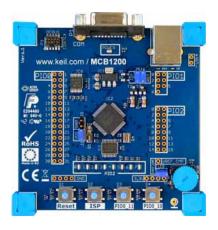

### MCB1200

Evaluation Board and Starter Kit

The Keil MCB1200 Evaluation Board enables you to create and test working programs based on the NXP LPC1200 family of ARM Cortex™-M0 processor-based devices.

#### **Features**

- 33MHz <u>LPC1227FBD64/301</u> device ARM Cortex-M0 processor-based MCU in 64-pin LQFP
- On-Chip Memory: 128KB Flash and 8KB RAM
- Serial Interface
- Potentiometer for ADC Input
- Up to 55 GPIO
- 8 User LEDs + power
- 4 push-buttons (2 GPIO, ISP, & reset)
- Power via USB connector
- Debug Interface Connectors
  - 10-pin Cortex debug (0.05 inch connector)