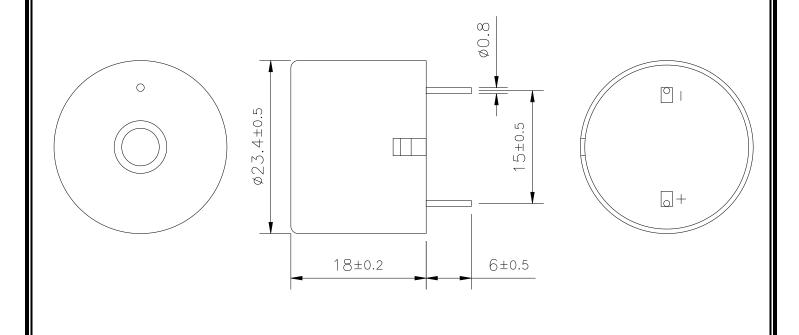

| MALLORY Mallory Sonalert Products Inc. | Part #   | MCP320B2Q |
|----------------------------------------|----------|-----------|
| Sales Outline Drawing                  | Revision | A         |

**Dimensions:** (units: mm)