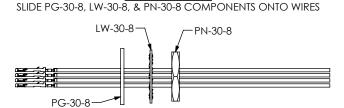

(SEE NOTE 9)

<u>IN-PROCESS 6</u>

SLIDE PG-30-8 FORWARD AND SEAT AGAINST FLANGE ON SUB-MCR-8-12. SLIDE LW-30-8 FORWARD & LOOSELY THREAD PN-30-8 ONTO SUB-MCR-8-12 TO HOLD ITEMS IN PLACE

<u>IN-PROCESS 7</u>