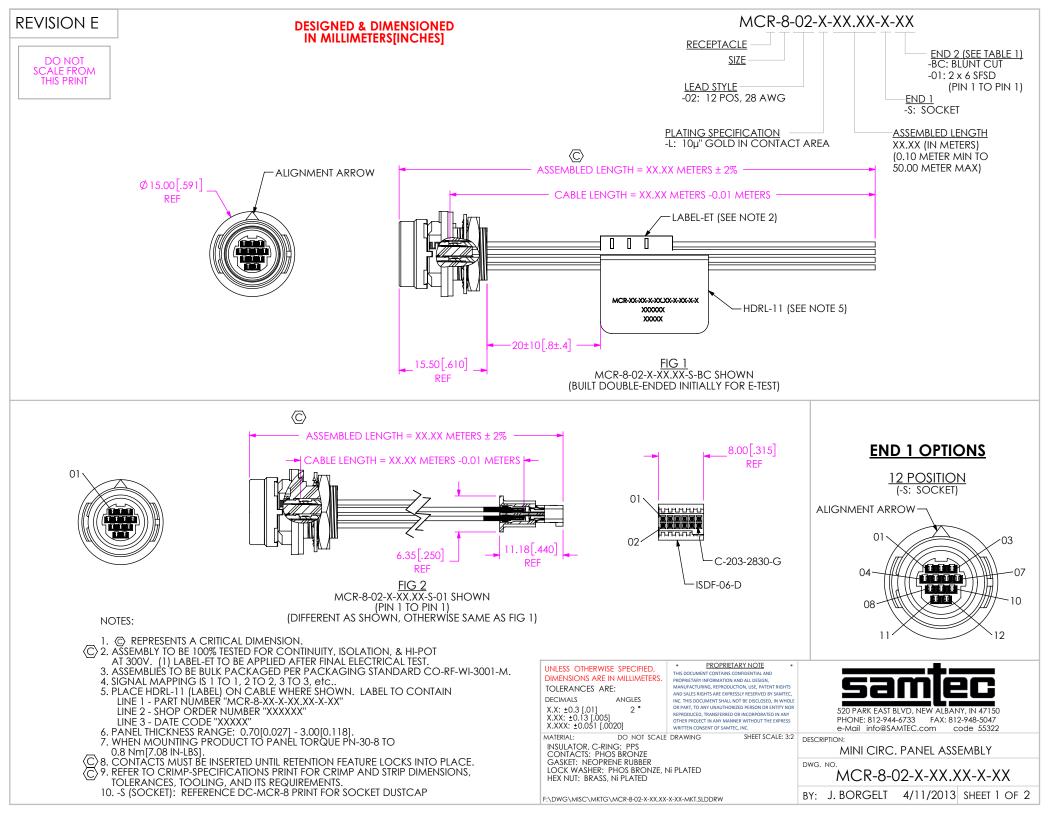

C-C393-2830-L-

| TABLE 1  |             |               |       |               |
|----------|-------------|---------------|-------|---------------|
|          | -BC         |               | -01   |               |
| POSITION | COLOR       | DWC-XX-XX-XXX | COLOR | DWC-XX-XX-XXX |
| 01       | BROWN       | DWC-28-01-300 | BLACK | DWC-28-10-300 |
| 02       | RED         | DWC-28-02-300 | BLACK | DWC-28-10-300 |
| 03       | ORANGE      | DWC-28-03-300 | BLACK | DWC-28-10-300 |
| 04       | YELLOW      | DWC-28-04-300 | BLACK | DWC-28-10-300 |
| 05       | GREEN       | DWC-28-05-300 | BLACK | DWC-28-10-300 |
| 06       | DARK BLUE   | DWC-28-06-300 | BLACK | DWC-28-10-300 |
| 07       | VIOLET      | DWC-28-07-300 | BLACK | DWC-28-10-300 |
| 08       | GRAY        | DWC-28-08-300 | BLACK | DWC-28-10-300 |
| 09       | WHITE       | DWC-28-09-300 | BLACK | DWC-28-10-300 |
| 10       | BLACK       | DWC-28-10-300 | BLACK | DWC-28-10-300 |
| 11       | GREEN/BLACK | DWC-28-11-300 | BLACK | DWC-28-10-300 |
| 12       | TAN         | DWC-28-12-300 | BLACK | DWC-28-10-300 |