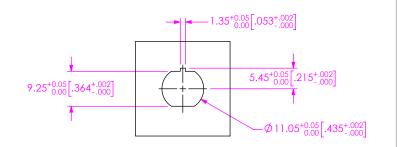

| VIOLET      | DWC-28-07-300 | BLACK | DWC-28-10-300 |
| 08       | GRAY        | DWC-28-08-300 | BLACK | DWC-28-10-300 |
| 09       | WHITE       | DWC-28-09-300 | BLACK | DWC-28-10-300 |
| 10       | BLACK       | DWC-28-10-300 | BLACK | DWC-28-10-300 |
| 11       | GREEN/BLACK | DWC-28-11-300 | BLACK | DWC-28-10-300 |
| 12       | TAN         | DWC-28-12-300 | BLACK | DWC-28-10-300 |





(SEE NOTE 9)





<u>IN-PROCESS 6</u>

SLIDE PG-30-8 FORWARD AND SEAT AGAINST FLANGE ON SUB-MCR-8-12. SLIDE LW-30-8 FORWARD & LOOSELY THREAD PN-30-8 ONTO SUB-MCR-8-12 TO HOLD ITEMS IN PLACE



<u>IN-PROCESS 7</u>

REPEAT STEPS 2-6 FOR END 2, E-TEST CABLE, APPLY LABEL-ET & HDRL-11 TO BOTH ENDS, CUT CABLE IN HALF & TRIM BOTH ENDS TO FINISHED LENGTH.



## RECOMMENDED PANEL OPENING (SEE NOTES 6 & 7)



## PROPRIETARY NOTE

THIS DOCUMENT CONTAINS CONFIDENTIAL AND PROPRIETARY INFORMATION AND ALL DESIGN, MANUFACTURES, PERFODUCTION, U.S.F., PATENT RIGHTS AND SAIRS RIGHTS ARE DAMPESSLY RESERVED BY SAMITEC, INC. THIS DOCUMENT SHALL ROT BE EDUCEDED, IN WHOLE OF PART, TO ANY UNAUTH-HOUSED PERSON OR ENTITY NOR PROJUCEL, TRANSFERRED OR INCORPORATE IN ANY OTHER PROJECT IN ANY MANURER WITHOUT THE EXPRESS WRITTEN CONSENSOR OF SAMITEC, INC.

DO NOT SCALE DRAWING

SHEET SCALE: 1:1



520 PARK EAST BLVD, NEW ALBANY, IN 47150 PHONE: 812-944-6733 FAX: 812-948-5047 e-Mail info@SAMTEC.com code 55322

DESCRIPTION:

MINI CIRC. PANEL ASSEMBLY

DWG. NO.

MCR-8-02-X-XX.XX-X-XX

BY: J. BORGELT 4/11/2013 SHEET 2 OF 2

F:\DWG\MISC\MKTG\MCR-8-02-X-XX.XX-X-XX-MKT.SLDDRW