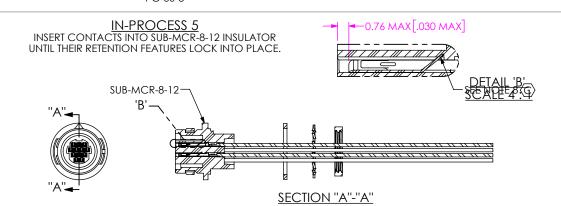

| DWC-28-01-300 | BLACK | DWC-28-10-300 |
| 02       | RED         | DWC-28-02-300 | BLACK | DWC-28-10-300 |
| 03       | ORANGE      | DWC-28-03-300 | BLACK | DWC-28-10-300 |
| 04       | YELLOW      | DWC-28-04-300 | BLACK | DWC-28-10-300 |
| 05       | GREEN       | DWC-28-05-300 | BLACK | DWC-28-10-300 |
| 06       | DARK BLUE   | DWC-28-06-300 | BLACK | DWC-28-10-300 |
| 07       | VIOLET      | DWC-28-07-300 | BLACK | DWC-28-10-300 |
| 08       | GRAY        | DWC-28-08-300 | BLACK | DWC-28-10-300 |
| 09       | WHITE       | DWC-28-09-300 | BLACK | DWC-28-10-300 |
| 10       | BLACK       | DWC-28-10-300 | BLACK | DWC-28-10-300 |
| 11       | GREEN/BLACK | DWC-28-11-300 | BLACK | DWC-28-10-300 |
| 12       | TAN         | DWC-28-12-300 | BLACK | DWC-28-10-300 |





(SEE NOTE 9)





<u>IN-PROCESS 6</u>

SLIDE PG-30-8 FORWARD AND SEAT AGAINST FLANGE ON SUB-MCR-8-12. SLIDE LW-30-8 FORWARD & LOOSELY THREAD PN-30-8 ONTO SUB-MCR-8-12 TO HOLD ITEMS IN PLACE



<u>IN-PROCESS 7</u>

REPEAT STEPS 2-6 FOR END 2, E-TEST CABLE, APPLY LABEL-ET & HDRL-11 TO BOTH ENDS, CUT CABLE IN HALF & TRIM BOTH ENDS TO FINISHED LENGTH.



## RECOMMENDED PANEL OPENING (SEE NOTES 6 & 7)



## PROPRIETARY NOTE

THIS DOCUMENT CONTAINS CONFIDENTIAL AND PROPRIETARY INFORMATION AND ALL DESIGN, MANUFACTURES, PERFODUCTION, U.S.F., PATENT RIGHTS AND SAIRS RIGHTS ARE DAMPESSLY RESERVED BY SAMITEC, INC. THIS DOCUMENT SHALL ROT BE EDUCEDED, IN WHOLE OF PART, TO ANY UNAUTH-HOUSED PERSON OR ENTITY NOR PROJUCEL, TRANSFERRED OR INCORPORATE IN ANY OTHER PROJECT IN ANY MANURER WITHOUT THE EXPRESS WRITTEN CONSENS