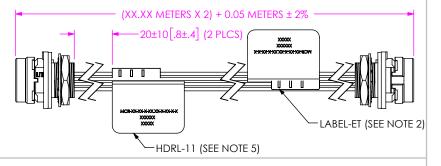

(SEE NOTE 9)

<u>IN-PROCESS 6</u>

SLIDE PG-30-8 FORWARD AND SEAT AGAINST FLANGE ON SUB-MCR-8-12. SLIDE LW-30-8 FORWARD & LOOSELY THREAD PN-30-8 ONTO SUB-MCR-8-12 TO HOLD ITEMS IN PLACE

<u>IN-PROCESS 7</u>

REPEAT STEPS 2-6 FOR END 2, E-TEST CABLE, APPLY LABEL-ET & HDRL-11 TO BOTH ENDS, CUT CABLE IN HALF & TRIM BOTH ENDS TO FINISHED LENGTH.