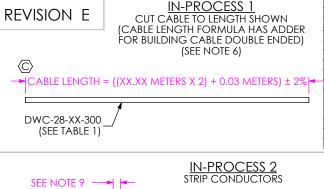

C-C393-2830-L-

| TABLE 1  |             |               |       |               |
|----------|-------------|---------------|-------|---------------|
|          | -BC         |               | -01   |               |
| POSITION | COLOR       | DWC-XX-XX-XXX | COLOR | DWC-XX-XX-XXX |
| 01       | BROWN       | DWC-28-01-300 | BLACK | DWC-28-10-300 |
| 02       | RED         | DWC-28-02-300 | BLACK | DWC-28-10-300 |
| 03       | ORANGE      | DWC-28-03-300 | BLACK | DWC-28-10-300 |
| 04       | YELLOW      | DWC-28-04-300 | BLACK | DWC-28-10-300 |
| 05       | GREEN       | DWC-28-05-300 | BLACK | DWC-28-10-300 |
| 06       | DARK BLUE   | DWC-28-06-300 | BLACK | DWC-28-10-300 |
| 07       | VIOLET      | DWC-28-07-300 | BLACK | DWC-28-10-300 |
| 08       | GRAY        | DWC-28-08-300 | BLACK | DWC-28-10-300 |
| 09       | WHITE       | DWC-28-09-300 | BLACK | DWC-28-10-300 |
| 10       | BLACK       | DWC-28-10-300 | BLACK | DWC-28-10-300 |
| 11       | GREEN/BLACK | DWC-28-11-300 | BLACK | DWC-28-10-300 |
| 12       | TAN         | DWC-28-12-300 | BLACK | DWC-28-10-300 |