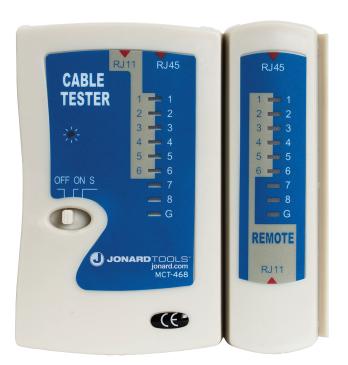

## MCT-468 - Modular Cable Tester - Data Sheet

Modular Cable Tester. The MCT-468 is designed to check and troubleshoot the pin connections of RJ45, RJ12, and RJ11 connectorized cables. It is ideal for testing the continuity of a cable with RJ11 or RJ45 connectors prior to installation.

## Features:

f

P 🎐

You Tube

- Can test RJ45, RJ12, and RJ11 terminated cables
- Tests for opens, shorts and miswiring
- Full LED indication lights on both main and remote unit.
- Auto tests when switched on
- Move switch to S to slowdown auto test feature
- Small size and lightweight
- Carry case included
- Uses a 9V battery (included)