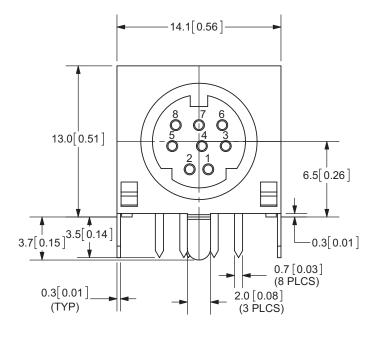

#### **MECHANICAL DRAWINGS**

units: mm[inches]

TOLERANCE: ±0.2mm

|                         | MATERIAL        | PLATING |
|-------------------------|-----------------|---------|
| earth terminal          | brass           | tin     |
| contact terminals (1~8) | phosphor bronze | silver  |
| housing                 | PBT             |         |
|                         |                 |         |

**MD-30SG** 

**MD-40SG** 