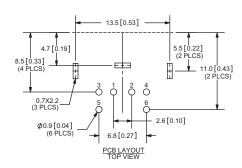

#### **MECHANICAL DRAWINGS**

units: mm[inches]

TOLERANCE: ±0.2mm

|                         | MATERIAL        | PLATING |
|-------------------------|-----------------|---------|
| earth terminal          | brass           | tin     |
| contact terminals (1~8) | phosphor bronze | silver  |
| housing                 | PBT             |         |
|                         |                 |         |

**MD-30SG** 

**MD-40SG** 