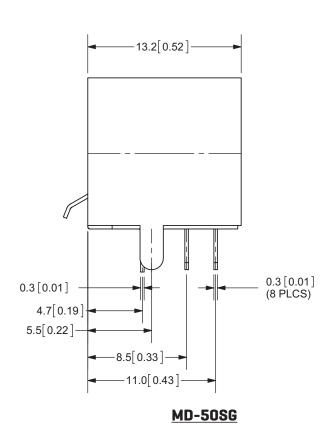

#### **MECHANICAL DRAWINGS**

units: mm[inches]

TOLERANCE: ±0.2mm

|                         | MATERIAL        | PLATING |
|-------------------------|-----------------|---------|
| earth terminal          | brass           | tin     |
| contact terminals (1~8) | phosphor bronze | silver  |
| housing                 | PBT             |         |
|                         |                 |         |

**MD-30SG** 

**MD-40SG** 