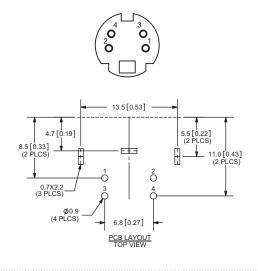

#### **MECHANICAL DRAWINGS**

units: mm[inches]

TOLERANCE: ±0.2mm

|                         | MATERIAL        | PLATING |
|-------------------------|-----------------|---------|
| earth terminal          | brass           | tin     |
| contact terminals (1~8) | phosphor bronze | silver  |
| housing                 | PBT             |         |
|                         |                 |         |

### **MECHANICAL DRAWINGS (CONTINUED)**

### **MD-60SG**