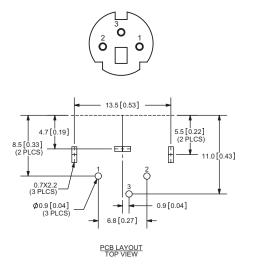

#### **MECHANICAL DRAWINGS**

units: mm[inches]

TOLERANCE: ±0.2mm

|                         | MATERIAL        | PLATING |
|-------------------------|-----------------|---------|
| earth terminal          | brass           | tin     |
| contact terminals (1~8) | phosphor bronze | silver  |
| housing                 | PBT             |         |
|                         |                 |         |

### **MECHANICAL DRAWINGS (CONTINUED)**