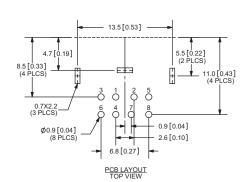

#### **MECHANICAL DRAWINGS**

units: mm[inches]

TOLERANCE: ±0.2mm

|                         | MATERIAL        | PLATING |
|-------------------------|-----------------|---------|
| earth terminal          | brass           | tin     |
| contact terminals (1~8) | phosphor bronze | silver  |
| housing                 | PBT             |         |
|                         |                 |         |

### **MECHANICAL DRAWINGS (CONTINUED)**

#### **MD-80SG**