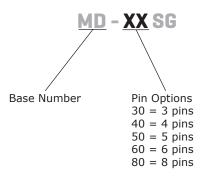

linx, Pulse, ON, Everlight and Freescale. Main products comprise IC, Modules, Potentiometer, IC Socket, Relay, Connector. Our parts cover such applications as commercial, industrial, and automotives areas.

We are looking forward to setting up business relationship with you and hope to provide you with the best service and solution. Let us make a better world for our industry!



# Contact us

Tel: +86-755-8981 8866 Fax: +86-755-8427 6832

Email & Skype: info@chipsmall.com Web: www.chipsmall.com

Address: A1208, Overseas Decoration Building, #122 Zhenhua RD., Futian, Shenzhen, China









**date** 08/25/2017

page 1 of 4

## **SERIES:** MD-SG | **DESCRIPTION:** MINI DIN CONNECTOR

#### **FEATURES**

- PCB mount
- fully shielded
- right angle
- ground tabs





#### **PART NUMBER KEY**



#### **SPECIFICATIONS**

| parameter             | conditions/description  | min | typ       | max    | units      |
|-----------------------|-------------------------|-----|-----------|--------|------------|
| rated input voltage   |                         |     | 100<br>12 |        | Vac<br>Vdc |
| rated input current   | at 100 Vac<br>at 12 Vdc |     |           | 1<br>2 | A<br>A     |
| contact resistance    |                         |     |           | 30     | mΩ         |
| insulation resistance | at 250 Vdc              | 50  |           |        | МΩ         |
| voltage withstand     | for 1 minute            |     |           | 250    | Vac        |
| insertion force       |                         | 1   |           | 4.5    | kg         |
| withdrawal force      |