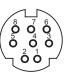

life                  |                         |     | 1,000     |        | cycles     |
| flammability rating   | UL94V-0                 |     |           |        |            |
| RoHS                  | 2011/65/EU              |     |           |        |            |

#### **MECHANICAL DRAWINGS**

units: mm[inches]

TOLERANCE: ±0.2mm



|                         | MATERIAL        | PLATING |
|-------------------------|-----------------|---------|
| earth terminal          | brass           | tin     |
| contact terminals (1~8) | phosphor bronze | silver  |
| housing                 | PBT             |         |
|                         |                 |         |







**MD-30SG** 



**MD-40SG** 



### **MECHANICAL DRAWINGS (CONTINUED)**

### **MD-60SG**





#### **MD-80SG**





#### **REVISION HISTORY**

| rev. | description          | date       |
|------|----------------------|------------|
| 1.0  | initial release      | 02/23/2006 |
| 1.01 | new template applied | 02/23/2012 |
| 1.02 | updated datasheet    | 08/25/2017 |

The revision history provided is for informational purposes only and is believed to be accurate.



Headquarters 20050 SW 112th Ave. Tualatin, OR 97062 800.275.4899

Fax 503.612.2383 cui.com techsupport@cui.com

CUI offers a one (1) year limited warranty. Complete warranty information is listed on our website.

CUI reserves the right to make changes to the product at any time without notice. Information provided by CUI is believed to be accurate and reliable. However, no responsibility is assumed by CUI for its use, nor for any infringem