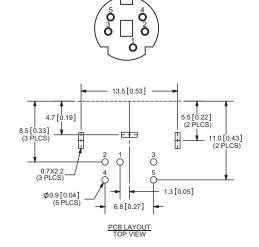

#### **MECHANICAL DRAWINGS**

units: mm[inches]

TOLERANCE: ±0.2mm

|                         | MATERIAL        | PLATING |
|-------------------------|-----------------|---------|
| earth terminal          | brass           | tin     |
| contact terminals (1~8) | phosphor bronze | silver  |
| housing                 | PBT             |         |
|                         |                 |         |

### **MECHANICAL DRAWINGS (CONTINUED)**

#### **MD-80SG**