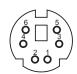

## **SERIES:** MD-SG | **DESCRIPTION:** MINI DIN CONNECTOR

**MD-30SG** 

**MD-40SG** 