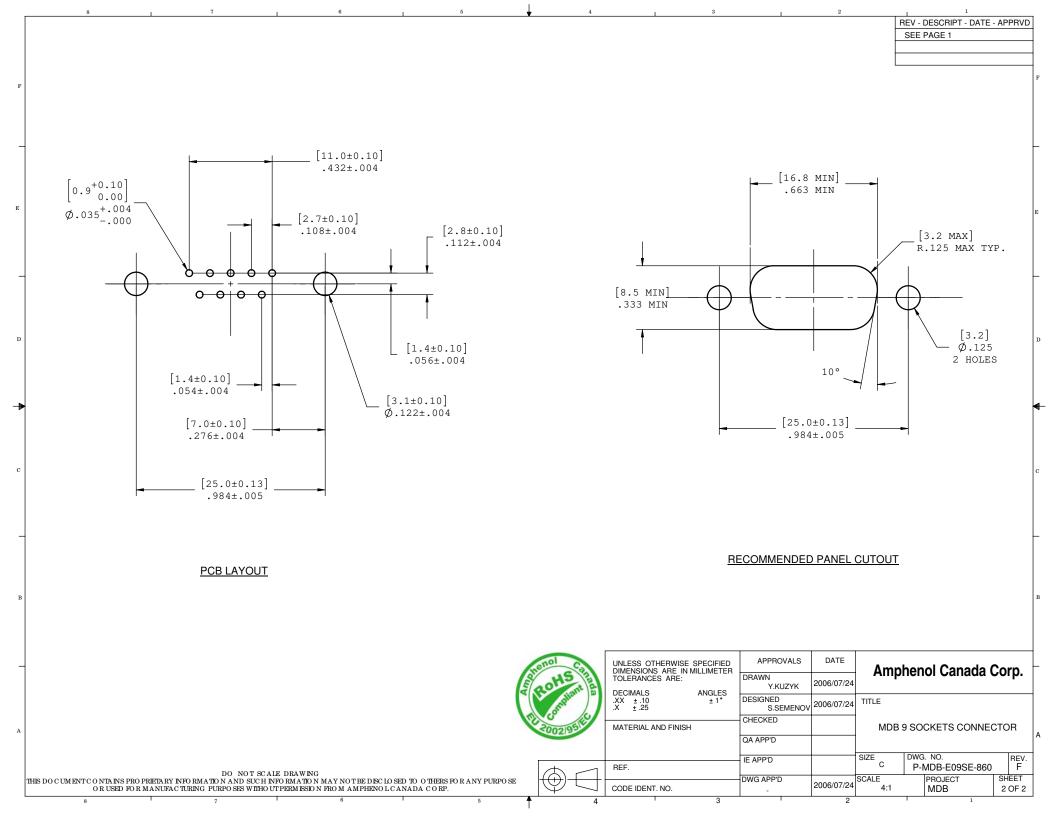

## AMPHENOL PART NUMBER: MDB-E09SE-860

| 1        | Constraint State | UNLESS OTHERWISE SPECIFIED<br>DIMENSIONS ARE IN MILLIMETER |        | APPROVALS             | DATE       | Amphenol Canada Corp.              |  |                |   |             |  |
|----------|------------------|------------------------------------------------------------|--------|-----------------------|------------|------------------------------------|--|----------------|---|-------------|--|
| Ĕ.       |                  | TOLERANCES ARE:                                            | ANGLES | DRAWN<br>Y.KUZYK      | 2006/07/24 | Amphenoi Vanada Ooip.              |  |                |   |             |  |
|          |                  | DECIMALS<br>.XX ± .10<br>.X ± .25                          |        | DESIGNED<br>S.SEMENOV | 2006/07/24 | TITLE                              |  |                |   |             |  |
| 20021951 |                  | MATERIAL AND FINISH                                        |        | CHECKED               |            | MDB 9 SOCKETS CONNECTOR            |  |                |   |             |  |
|          |                  |                                                            |        | QA APP'D              |            |                                    |  |                |   |             |  |
|          |                  | REF.                                                       |        | IE APP'D              |            | SIZE C DWG. NO.<br>P-MDB-E09SE-860 |  |                |   | REV.<br>F   |  |
| SE       |                  | CODE IDENT. NO.                                            |        | DWG APP'D<br>-        | 2006/07/24 | SCALE<br>3:1                       |  | PROJECT<br>MDB | - | EET<br>OF 2 |  |