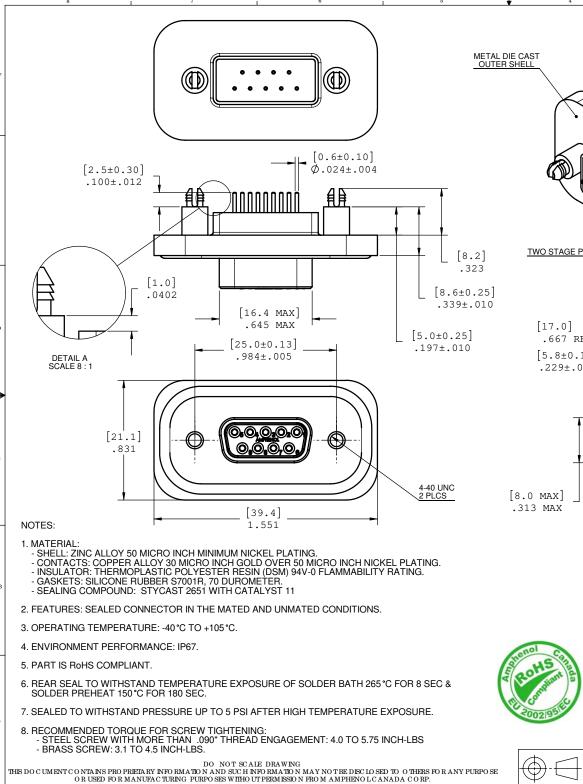

## AMPHENOL PART NUMBER: MDB-E09SE-860

| 1        | Constraint State | UNLESS OTHERWISE SPECIFIED<br>DIMENSIONS ARE IN MILLIMETER |        | APPROVALS             | DATE       | Amphenol Canada Corp.              |  |                |   |             |  |
|----------|------------------|------------------------------------------------------------|--------|-----------------------|------------|------------------------------------|--|----------------|---|-------------|--|
| Ĕ.       |                  | TOLERANCES ARE:                                            | ANGLES | DRAWN<br>Y.KUZYK      | 2006/07/24 | Amphenoi Vanada Ooip.              |  |                |   |             |  |
|          |                  | DECIMALS<br>.XX ± .10<br>.X ± .25                          |        | DESIGNED<br>S.SEMENOV | 2006/07/24 | TITLE                              |  |                |   |             |  |
| 20021951 |                  | MATERIAL AND FINISH                                        |        | CHECKED               |            | MDB 9 SOCKETS CONNECTOR            |  |                |   |             |  |
|          |                  |                                                            |        | QA APP'D              |            |                                    |  |                |   |             |  |
|          |                  | REF.                                                       |        | IE APP'D              |            | SIZE C DWG. NO.<br>P-MDB-E09SE-860 |  |                |   | REV.<br>F   |  |
| SE       |                  | CODE IDENT. NO.                                            |        | DWG APP'D<br>-        | 2006/07/24 | SCALE<br>3:1                       |  | PROJECT<br>MDB | - | EET<br>OF 2 |  |