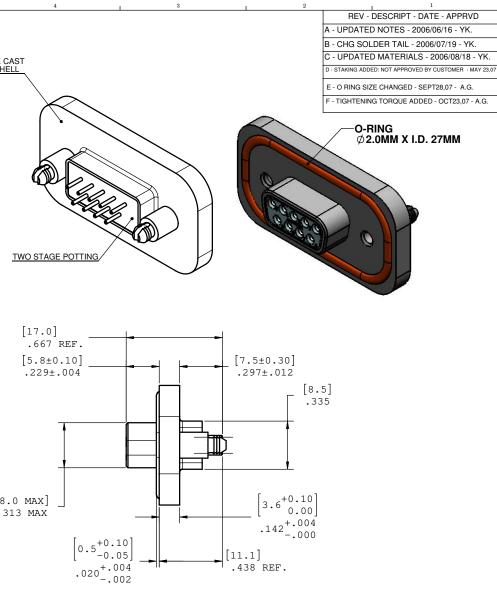

## AMPHENOL PART NUMBER: MDB-E09SE-860

| 1        | Constraint State | UNLESS OTHERWISE SPECIFIED<br>DIMENSIONS ARE IN MILLIMETER |        | APPROVALS             | DATE       | Amphenol Canada Corp.              |  |                |   |             |  |
|----------|------------------|------------------------------------------------------------|--------|-----------------------|------------|------------------------------------|--|----------------|---|-------------|--|
| Ĕ.       |                  | TOLERANCES ARE:                                            | ANGLES | DRAWN<br>Y.KUZYK      | 2006/07/24 | Amphenoi Vanada Ooip.              |  |                |   |             |  |
|          |                  | DECIMALS<br>.XX ± .10<br>.X ± .25                          |        | DESIGNED<br>S.SEMENOV | 2006/07/24 | TITLE                              |  |                |   |             |  |
| 20021951 |                  | MATERIAL AND FINISH                                        |        | CHECKED               |            | MDB 9 SOCKETS CONNECTOR            |  |                |   |             |  |
|          |                  |                                                            |        | QA APP'D              |            |                                    |  |                |   |             |  |
|          |                  | REF.                                                       |        | IE APP'D              |            | SIZE C DWG. NO.<br>P-MDB-E09SE-860 |  |                |   | REV.<br>F   |  |
| SE       |                  | CODE IDENT. NO.                                            |        | DWG APP'D<br>-        | 2006/07/24 | SCALE<br>3:1                       |  | PROJECT<br>MDB | - | EET<br>OF 2 |  |