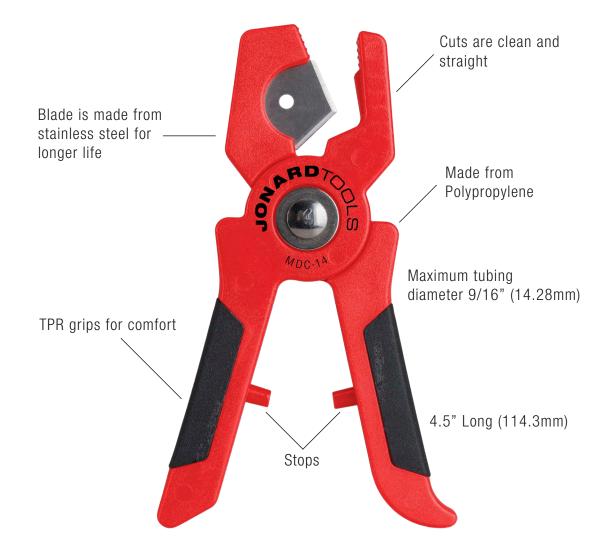

## MDC-14 - Micro Duct Tube Cutter - Data Shee

Cuts micro ducts and other types of tubing made from PVC, Nylon, Polyethylene and other materials quickly and with less effort so cuts are clean and straight. Maximum duct diameter 14mm (9/16"). Tool is made from Polypropylene with TPR (Thermoplastic Rubber) grips for comfort. Blade is made from heat treated stainless steel for longer life.

| Specifications        |                    |
|-----------------------|--------------------|
| Overall Length        | 4.5" (114.3mm)     |
| Maximum Duct Diameter | 9/16" (14.28mm)    |
| Weight                | 0.115 lbs (52.16g) |
| UPC No.               | 811490019249       |