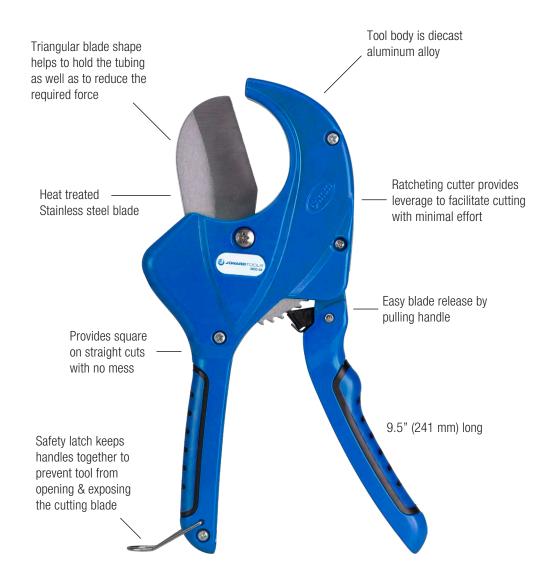

## MDC-64 - Micro Duct Cutter - Data Sheet

Cuts Micro Ducts up to 64mm and other tubing made from PVC, CPVC, PE, HDPE, PEX and other nonmetallic tubing.

| Specifications |                    |
|----------------|--------------------|
| Overall Length | 9.5" (241.3 mm)    |
| Weight         | 1.23 lbs (0.55 kg) |
| UPC No.        | 811490019324       |