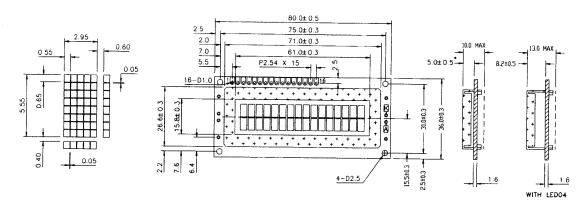

CHARACTER SIZE: 2.95W X 4.85H mm (5 X 7 DOTS)
2.95W X 5.55H mm (5 X 8 DOTS)

MDL(S)-16265B