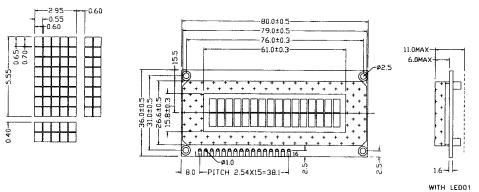

CHARACTER SIZE: 2.95W X 4.85H mm (5 X 7 DOTS)
2.95W X 5.55H mm (5 X 8 DOTS)

MDL(S)-16265B