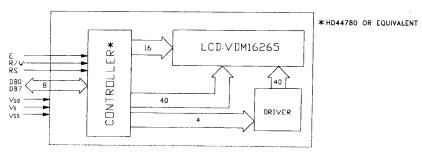

## MDL(S)-16265BHD

| 16 PIN CONNECTION | 1   | 2   | 3  | 4  | 5   | 6 | 7   | 8   | 9   | 10  | 11  | 12  | 13  | 14  | 15(K)  | 16(A)  |
|-------------------|-----|-----|----|----|-----|---|-----|-----|-----|-----|-----|-----|-----|-----|--------|--------|
|                   | VSS | VDD | V0 | RS | R/W | E | DB0 | DB1 | DB2 | DB3 | DB4 | DB5 | DB6 | DB7 | LED(-) | LED(+) |