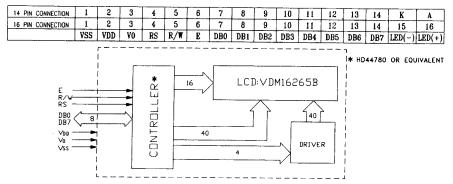

## MDL(S)-16265BHD

| 16 PIN CONNECTION | 1   | 2   | 3  | 4  | 5   | 6 | 7   | 8   | 9   | 10  | 11  | 12  | 13  | 14  | 15(K)  | 16(A)  |
|-------------------|-----|-----|----|----|-----|---|-----|-----|-----|-----|-----|-----|-----|-----|--------|--------|
|                   | VSS | VDD | V0 | RS | R/W | E | DB0 | DB1 | DB2 | DB3 | DB4 | DB5 | DB6 | DB7 | LED(-) | LED(+) |