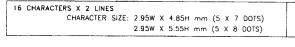

CHARACTER SIZE: 2.95W X 4.85H mm (5 X 7 DOTS)
2.95W X 5.55H mm (5 X 8 DOTS)

MDL(S)-16265B