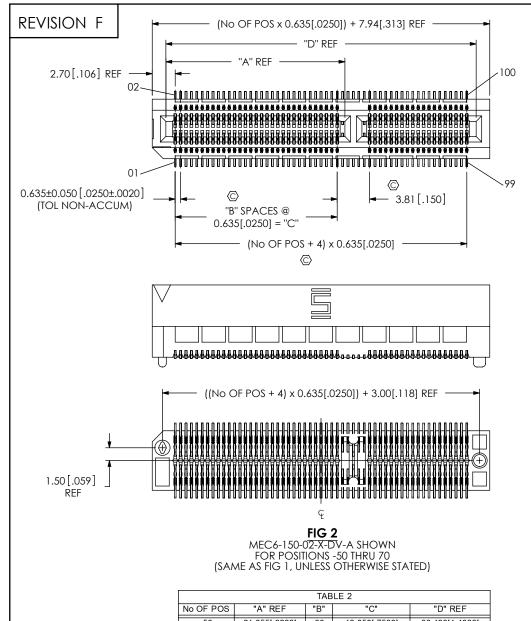

| TABLE 2   |                |     |                |                |
|-----------|----------------|-----|----------------|----------------|
| No OF POS | "A" REF        | "B" | "C"            | "D" REF        |
| -50       | 21.055[.8289]  | 30  | 19.050[.7500]  | 36.490[1.4366] |
| -60       | 24.865[.9789]  | 36  | 22.860[.9000]  | 42.840[1.6866] |
| -70       | 28 675[1 1289] | 42  | 26 670[1 0500] | 49 190[1 9366] |