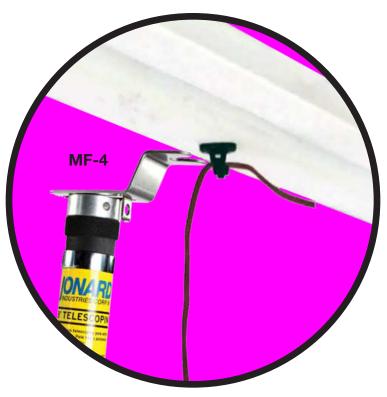

## **Magtime Magnetic Cable Holders**

MF-25/25

Made of neodymium (a rare earth magnet), these cable holders quickly and easily allow the technician to install cables without any drilling, screwing or nailing required. These powerful magnets can hold a substantial number of cables. The MF-25/25 uses a magnet rated to 15 lbs allowing a large number of cables to be held. The MF-25/25 is also UL listed and Plenum rated. Hang wires in high places from the ground using the RDT-18 Telescopic Pole with the cable pole adapter MF-4. A Quick Easy Permanent installation that can easily be removed in seconds.

| Magnetic Cable Holders |                                                                    |
|------------------------|--------------------------------------------------------------------|
| Part No.               | Description                                                        |
| MF-25/25               | Magtime Magnetic Cable Holder - for Zip ties & Velcro (pkg. of 25) |
| MF-4                   | Magtime Cable Pole Adapter (For use with RDT-18 Telescopic Pole)   |