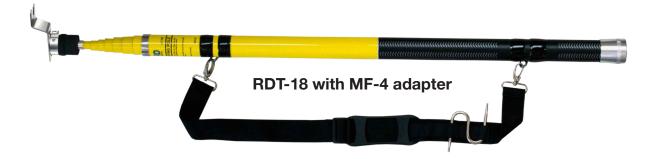

## **Magtime Magnetic Cable Holders**

MF-25/25

Made of neodymium (a rare earth magnet), these cable holders quickly and easily allow the technician to install cables without any drilling, screwing or nailing required. These powerful magnets can hold a substantial number of cables. The MF-25/25 uses a magnet rated to 15 lbs allowing a large number of cables to be held. The MF-25/25 is also UL listed and Plenum rated. Hang wires in high places from the ground using the RDT-18 Telescopic Pole with the cable pole adapter MF-4. A Quick Easy Permanent installation that can easily be removed in seconds.

| Magnetic Cable Holders |                                                                    |
|------------------------|--------------------------------------------------------------------|
| Part No.               | Description                                                        |
| MF-25/25               | Magtime Magnetic Cable Holder - for Zip ties & Velcro (pkg. of 25) |
| MF-4                   | Magtime Cable Pole Adapter (For use with RDT-18 Telescopic Pole)   |