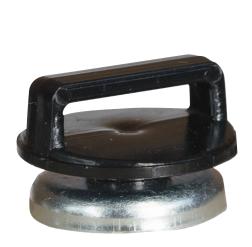

## **Magtime Magnetic Cable Holders**

MF-25/25

Made of neodymium (a rare earth magnet), these cable holders quickly and easily allow the technician to install cables without any drilling, screwing or nailing required. These powerful magnets can hold a substantial number of cables. The MF-25/25 uses a magnet rated to 15 lbs allowing a large number of cables to be held. The MF-25/25 is also UL listed and Plenum rated. Hang wires in high places from the ground using the RDT-18 Telescopic Pole with the cable pole adapter MF-4. A Quick Easy Permanent installation that can easily be removed in seconds.

| Magnetic Cable Holders |                                                                    |
|------------------------|--------------------------------------------------------------------|
| Part No.               | Description                                                        |
| MF-25/25               | Magtime Magnetic Cable Holder - for Zip ties & Velcro (pkg. of 25) |
| MF-4                   | Magtime Cable Pole Adapter (For use with RDT-18 Telescopic Pole)   |