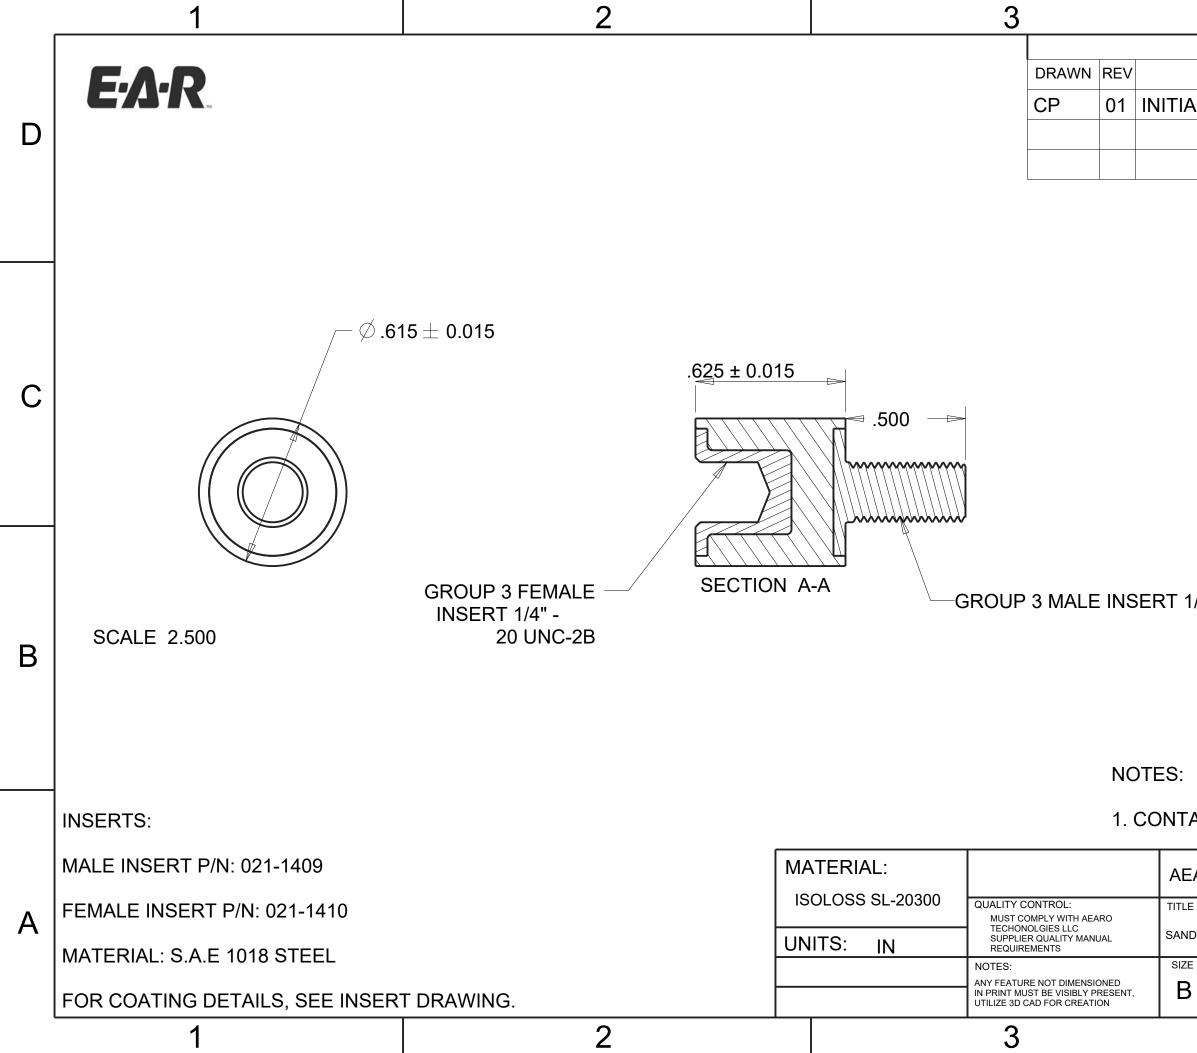

|                                                     | 4           |                           |          |   |  |
|-----------------------------------------------------|-------------|---------------------------|----------|---|--|
| REVISIONS                                           |             |                           |          |   |  |
| DESCRIPTION                                         |             | DATE                      | APPROVED |   |  |
| ٩L                                                  | DESIGN      | 6/28/17                   | MS       |   |  |
|                                                     |             |                           | D        |   |  |
|                                                     |             |                           |          |   |  |
| · · · · · · · · · · · · · · · · · · ·               |             |                           |          |   |  |
|                                                     |             |                           |          | С |  |
| 1/4                                                 | "-20 UNC-2A |                           |          | В |  |
| ACT AREAS MUST BE 100% BONDED.                      |             |                           |          |   |  |
| ARO TECHNOLOGIES LLC * a 3M company                 |             |                           |          |   |  |
| DWICH MOUNT, GROUP 3, MALE-FEMALE, ISOLOSS SL-20300 |             |                           |          | A |  |
| ≡                                                   | ITEM CODE   | DWG NO.<br>MF-300-UC25-SL | 20300    |   |  |
|                                                     |             |                           |          |   |  |
|                                                     | 4           |                           |          |   |  |