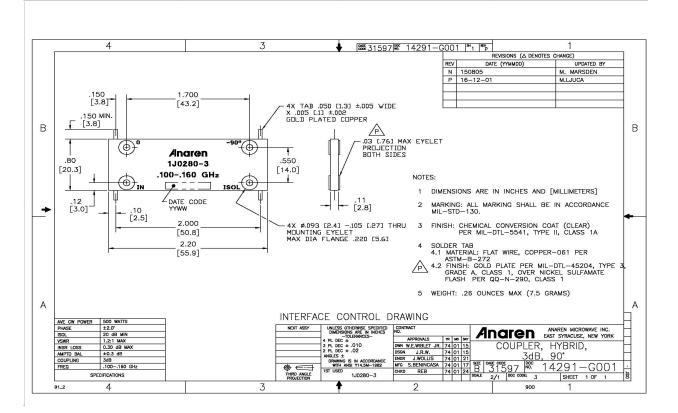

#### **Outline Drawing**

USA/Canada: (315) 432-8909 Toll Free: (800) 411-6596 Europe: +44 2392-232392

# Model 1J0280-3