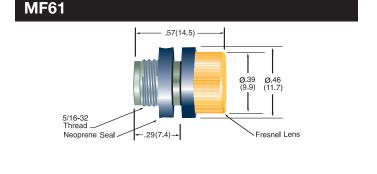

### **Socket and Fresnel Lens**

- Flange Base Socket for Model MF200

#### 

- [1] For Mounting Diameter .470" +/- .005"; Panel Thickness 1/16" to 5/16".
- [2] Do not select a Diffusion Code (e.g. MF61-S).