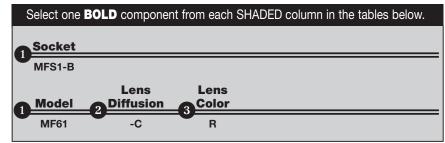

### **Socket and Fresnel Lens**

- Flange Base Socket for Model MF200

#### TO ORDER, FOLLOW THE EXAMPLE:

→ Part Number MFS1-B (Socket)

MF61-CR (Model MF61, Clear Red Lens)

#### 

- [1] For Mounting Diameter .470" +/- .005"; Panel Thickness 1/16" to 5/16".
- [2] Do not select a Diffusion Code (e.g. MF61-S).