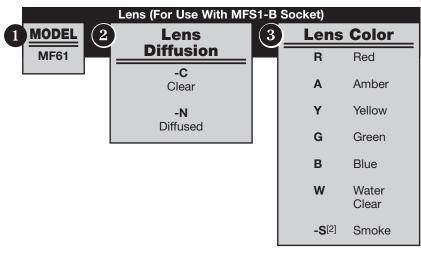

### **Socket and Fresnel Lens**

- Flange Base Socket for Model MF200

#### TO ORDER, FOLLOW THE EXAMPLE:

→ Part Number MFS1-B (Socket)

MF61-CR (Model MF61, Clear Red Lens)

#### 

- [1] For Mounting Diameter .470" +/- .005"; Panel Thickness 1/16" to 5/16".
- [2] Do not select a Diffusion Code (e.g. MF61-S).