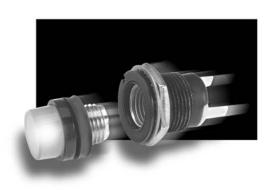

## T-13/4 SUB-MINIATURE LAMP

### **Socket and Fresnel Lens**

- Flange Base Socket for Model MF200