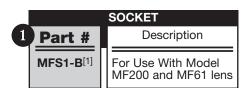

### **Socket and Fresnel Lens**

- Flange Base Socket for Model MF200

#### TO ORDER, FOLLOW THE EXAMPLE:

→ Part Number MFS1-B (Socket)

MF61-CR (Model MF61, Clear Red Lens)

#### 

- [1] For Mounting Diameter .470" +/- .005"; Panel Thickness 1/16" to 5/16".
- [2] Do not select a Diffusion Code (e.g. MF61-S).