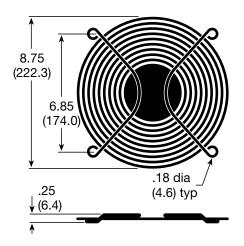

tion, and Considerate Service", our business mainly focus on the distribution of electronic components. Line cards we deal with include Microchip, ALPS, ROHM, Xilinx, Pulse, ON, Everlight and Freescale. Main products comprise IC, Modules, Potentiometer, IC Socket, Relay, Connector. Our parts cover such applications as commercial, industrial, and automotives areas.

We are looking forward to setting up business relationship with you and hope to provide you with the best service and solution. Let us make a better world for our industry!



## Contact us

Tel: +86-755-8981 8866 Fax: +86-755-8427 6832

Email & Skype: info@chipsmall.com Web: www.chipsmall.com

Address: A1208, Overseas Decoration Building, #122 Zhenhua RD., Futian, Shenzhen, China







## MG-25 For use with 254 mm sq. fans





- Bright nickel chrome plated
- Meets UL 0.25 inch maximum spacing plug gage test
- Weld joints to withstand minimum of 220 lbs. separation force