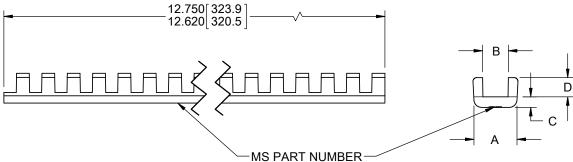

## NOTES:

1. MATERIAL: NYLON 6/6 UL 94 V-2 (RMS-01)

2. COLOR: NATURAL

| Е    | ADDED BACK MGS-8, SEE CO 200739               | SK  | 12/0 | 02/2011 |
|------|-----------------------------------------------|-----|------|---------|
| D    | REMOVED -8N CO#200722                         | SK  | 10.0 | 07.2011 |
| С    | ADDED -8N AND REDONE IN SOLIDWORKS, CO#200721 | SK  | 10.0 | 06.2011 |
| В    | UPDATED PRINT                                 | SM  | 03.1 | 12.2002 |
| Α    | CHANGED FILE NO. AND TITLE BLOCK              | SM  | 06.1 | 19.2001 |
| REV. | DESCRIPTION                                   | ENG | R.   | DATE    |