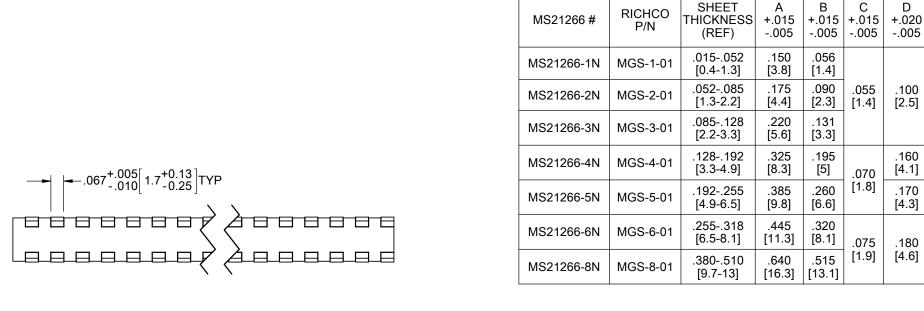

## NOTES:

1. MATERIAL: NYLON 6/6 UL 94 V-2 (RMS-01)

2. COLOR: NATURAL

| Е    | ADDED BACK MGS-8, SEE CO 200739               | SK  | 12/0 | 02/2011 |
|------|-----------------------------------------------|-----|------|---------|
| D    | REMOVED -8N CO#200722                         | SK  | 10.0 | 07.2011 |
| С    | ADDED -8N AND REDONE IN SOLIDWORKS, CO#200721 | SK  | 10.0 | 06.2011 |
| В    | UPDATED PRINT                                 | SM  | 03.1 | 12.2002 |
| Α    | CHANGED FILE NO. AND TITLE BLOCK              | SM  | 06.1 | 19.2001 |
| REV. | DESCRIPTION                                   | ENG | R.   | DATE    |