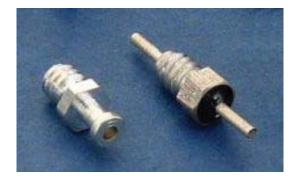

- rated to 18 Ghz
- sold individually

PART NUMBER:
MH-Pins
Ground terminal and bias
feed-through