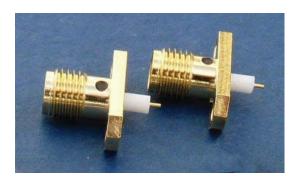

## MicroAmp Housing Accessories

Twin Industries accessories for MicroAmp housing. Replacement components for use with Twin Industries MH-1 or MH-2 RF/Microwave enclosure systems.

PART NUMBER:

MH-SMA

SMA Female Connector for MH-x housings

- rated to 18 Ghz
- sold individually

PART NUMBER:
MH-Pins
Ground terminal and bias
feed-through