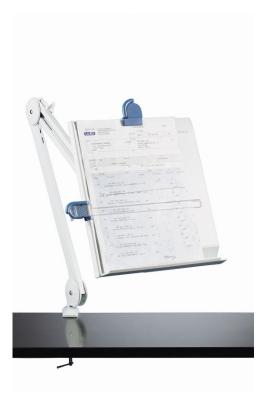

# Copyholders

Copyholders - are construced of durable plastic and finished with a special matte surface which helps to reduce glare. An easy-to-use adjustable linefinder opens 90 degrees. Parallel motion, internal spring balanced arms keep the plate in position as the arm is moved.

- Arm length: 23.6 in.
- Load capacity: 1 lb.
- Easel size 12" x 10"
- Color: Light Grey.

#### COPYHOLDERS

| Article Number | Width    | Height   | Arm<br>Length | Load Capacity |
|----------------|----------|----------|---------------|---------------|
| MH801          | 10.0/254 | 12.0/305 | 23.6/599      | 1.0           |