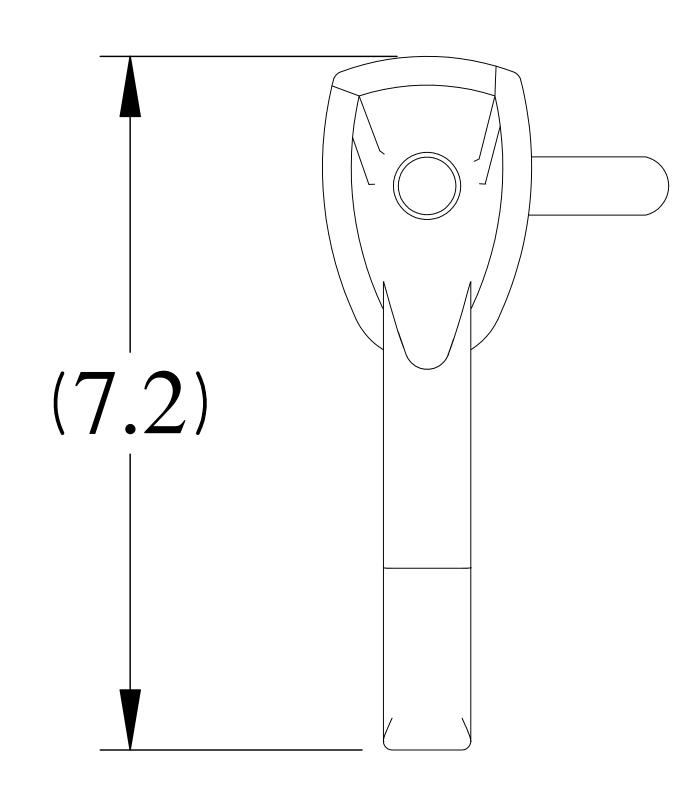

## PART No. MHK1SS

for more information visit www.hammondmfg.com

Data subject to change without notice

Isometric drawing Not to Scale

ISOMETRIC VIEW

FRONT VIEW

SIDE VIEW