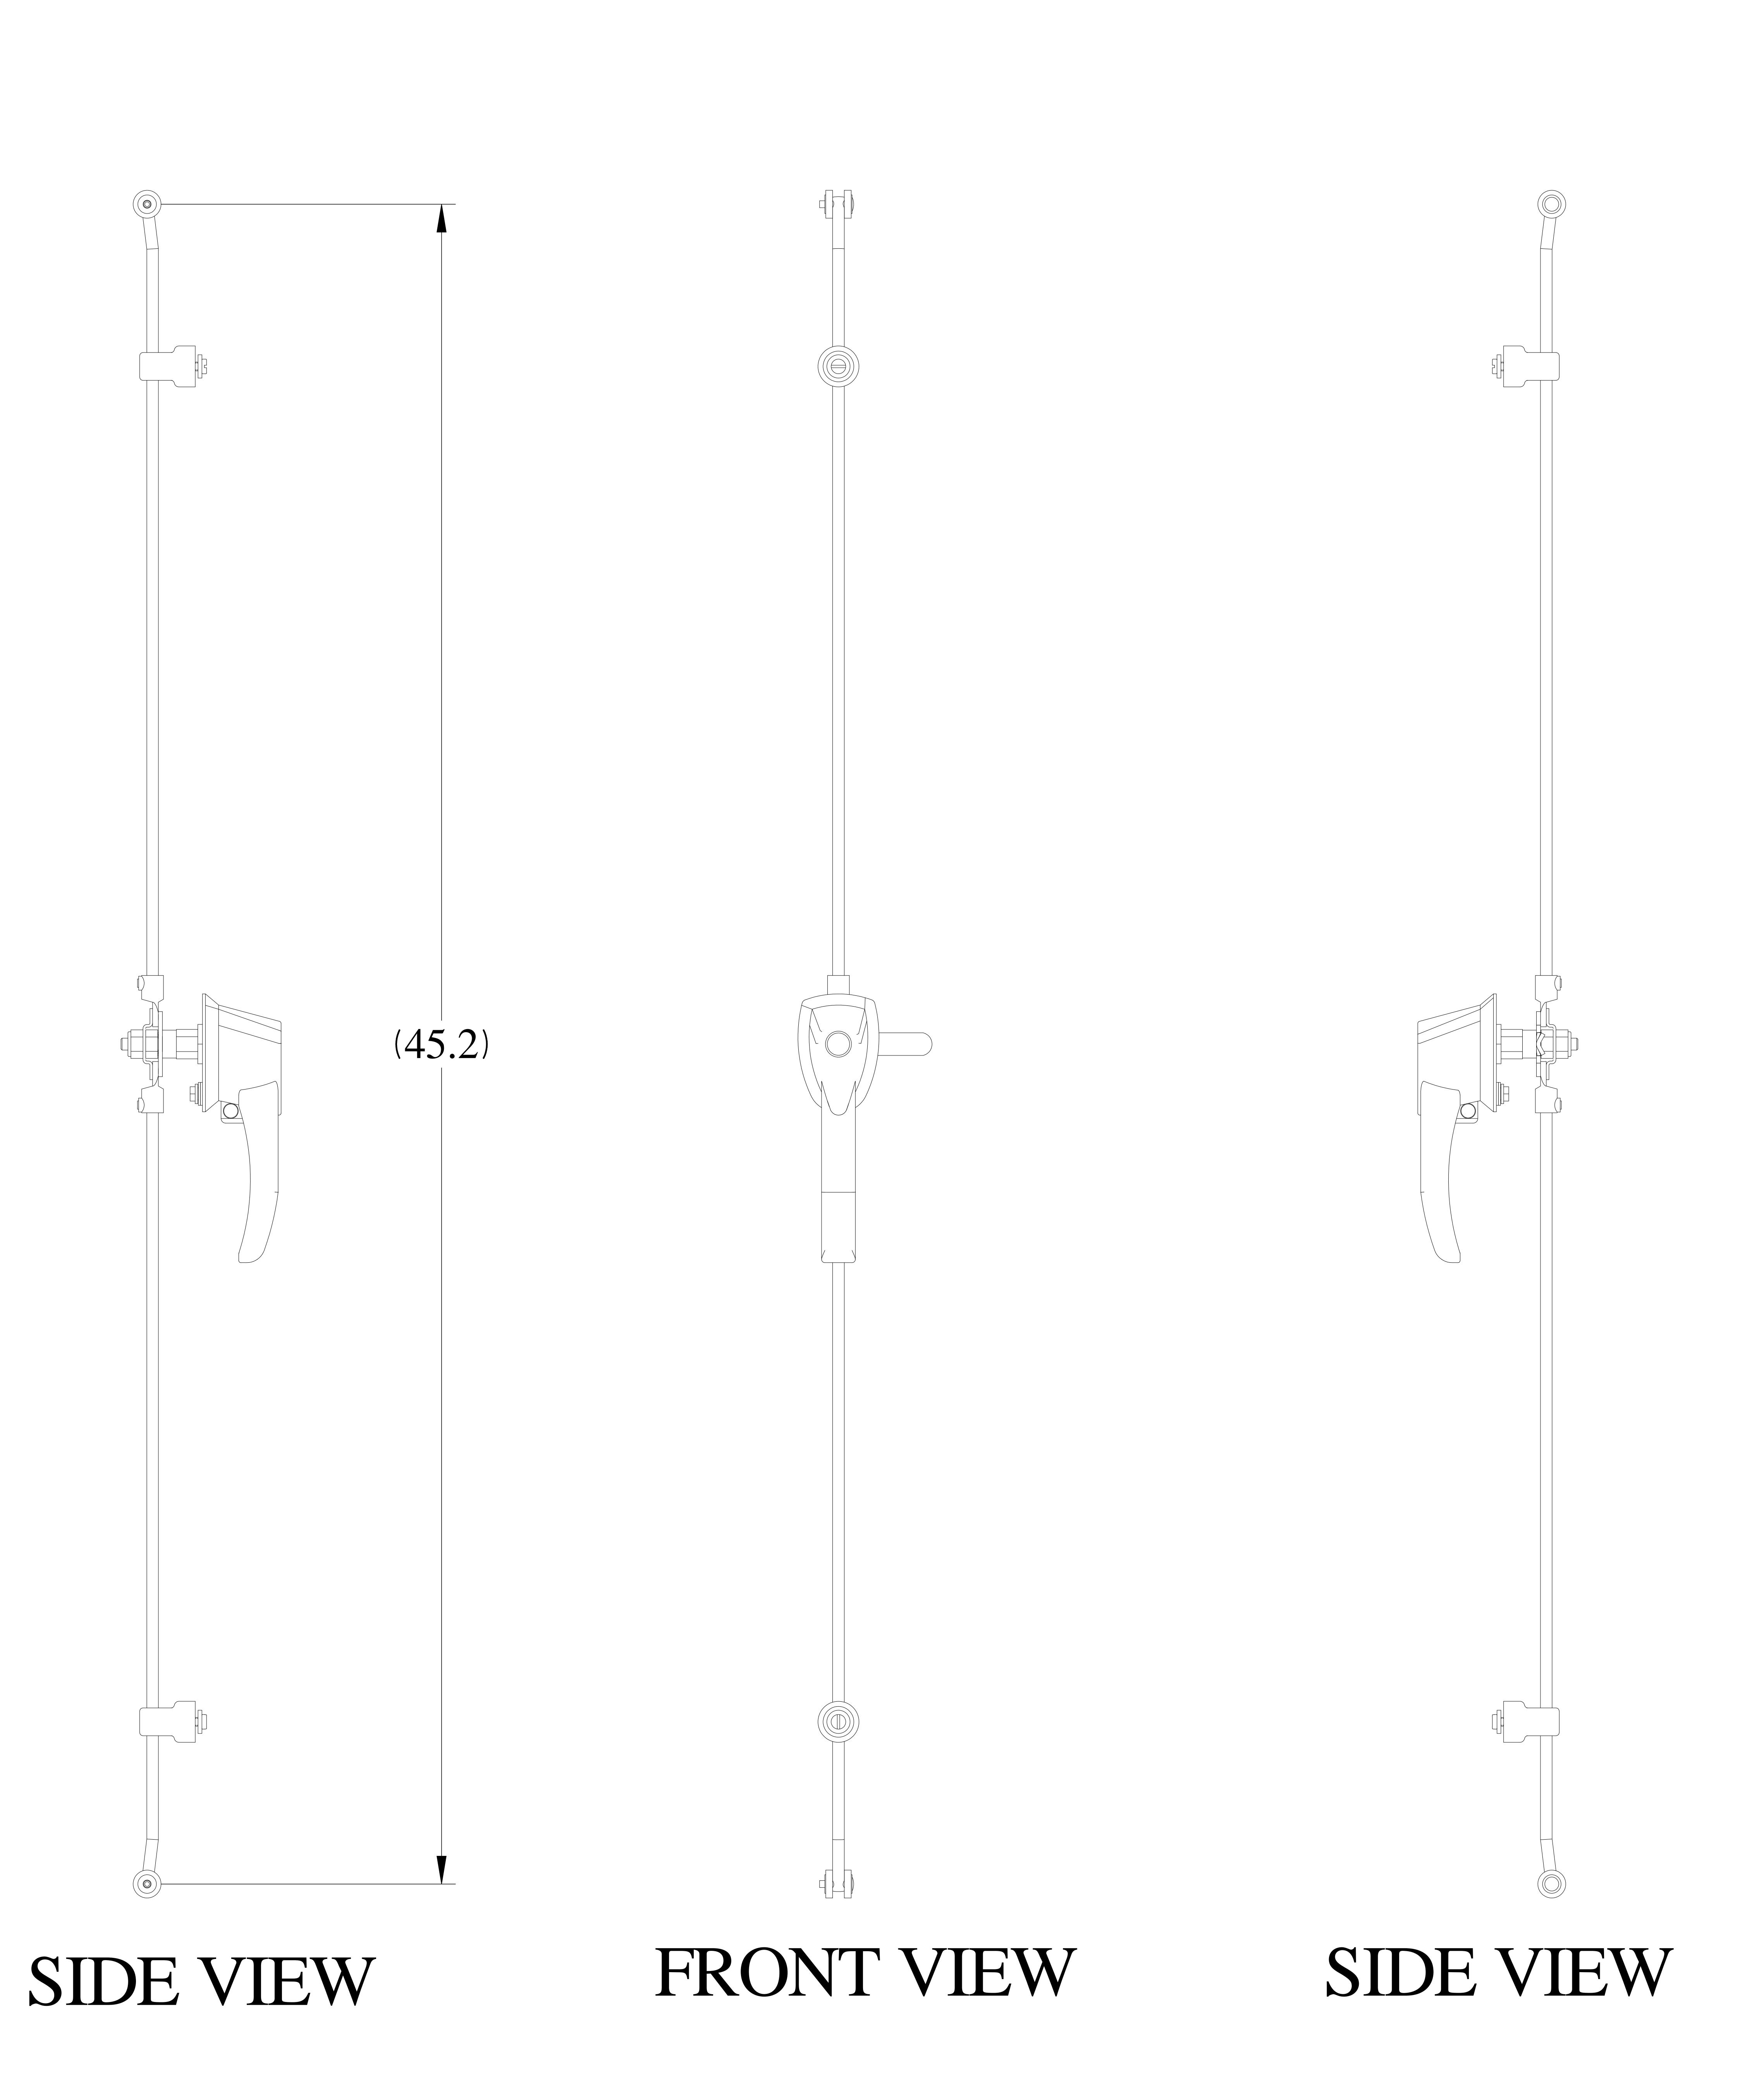

## PART No. MHK2SS

for more information visit www.hammondmfg.com

Data subject to change without notice

Isometric drawing Not to Scale