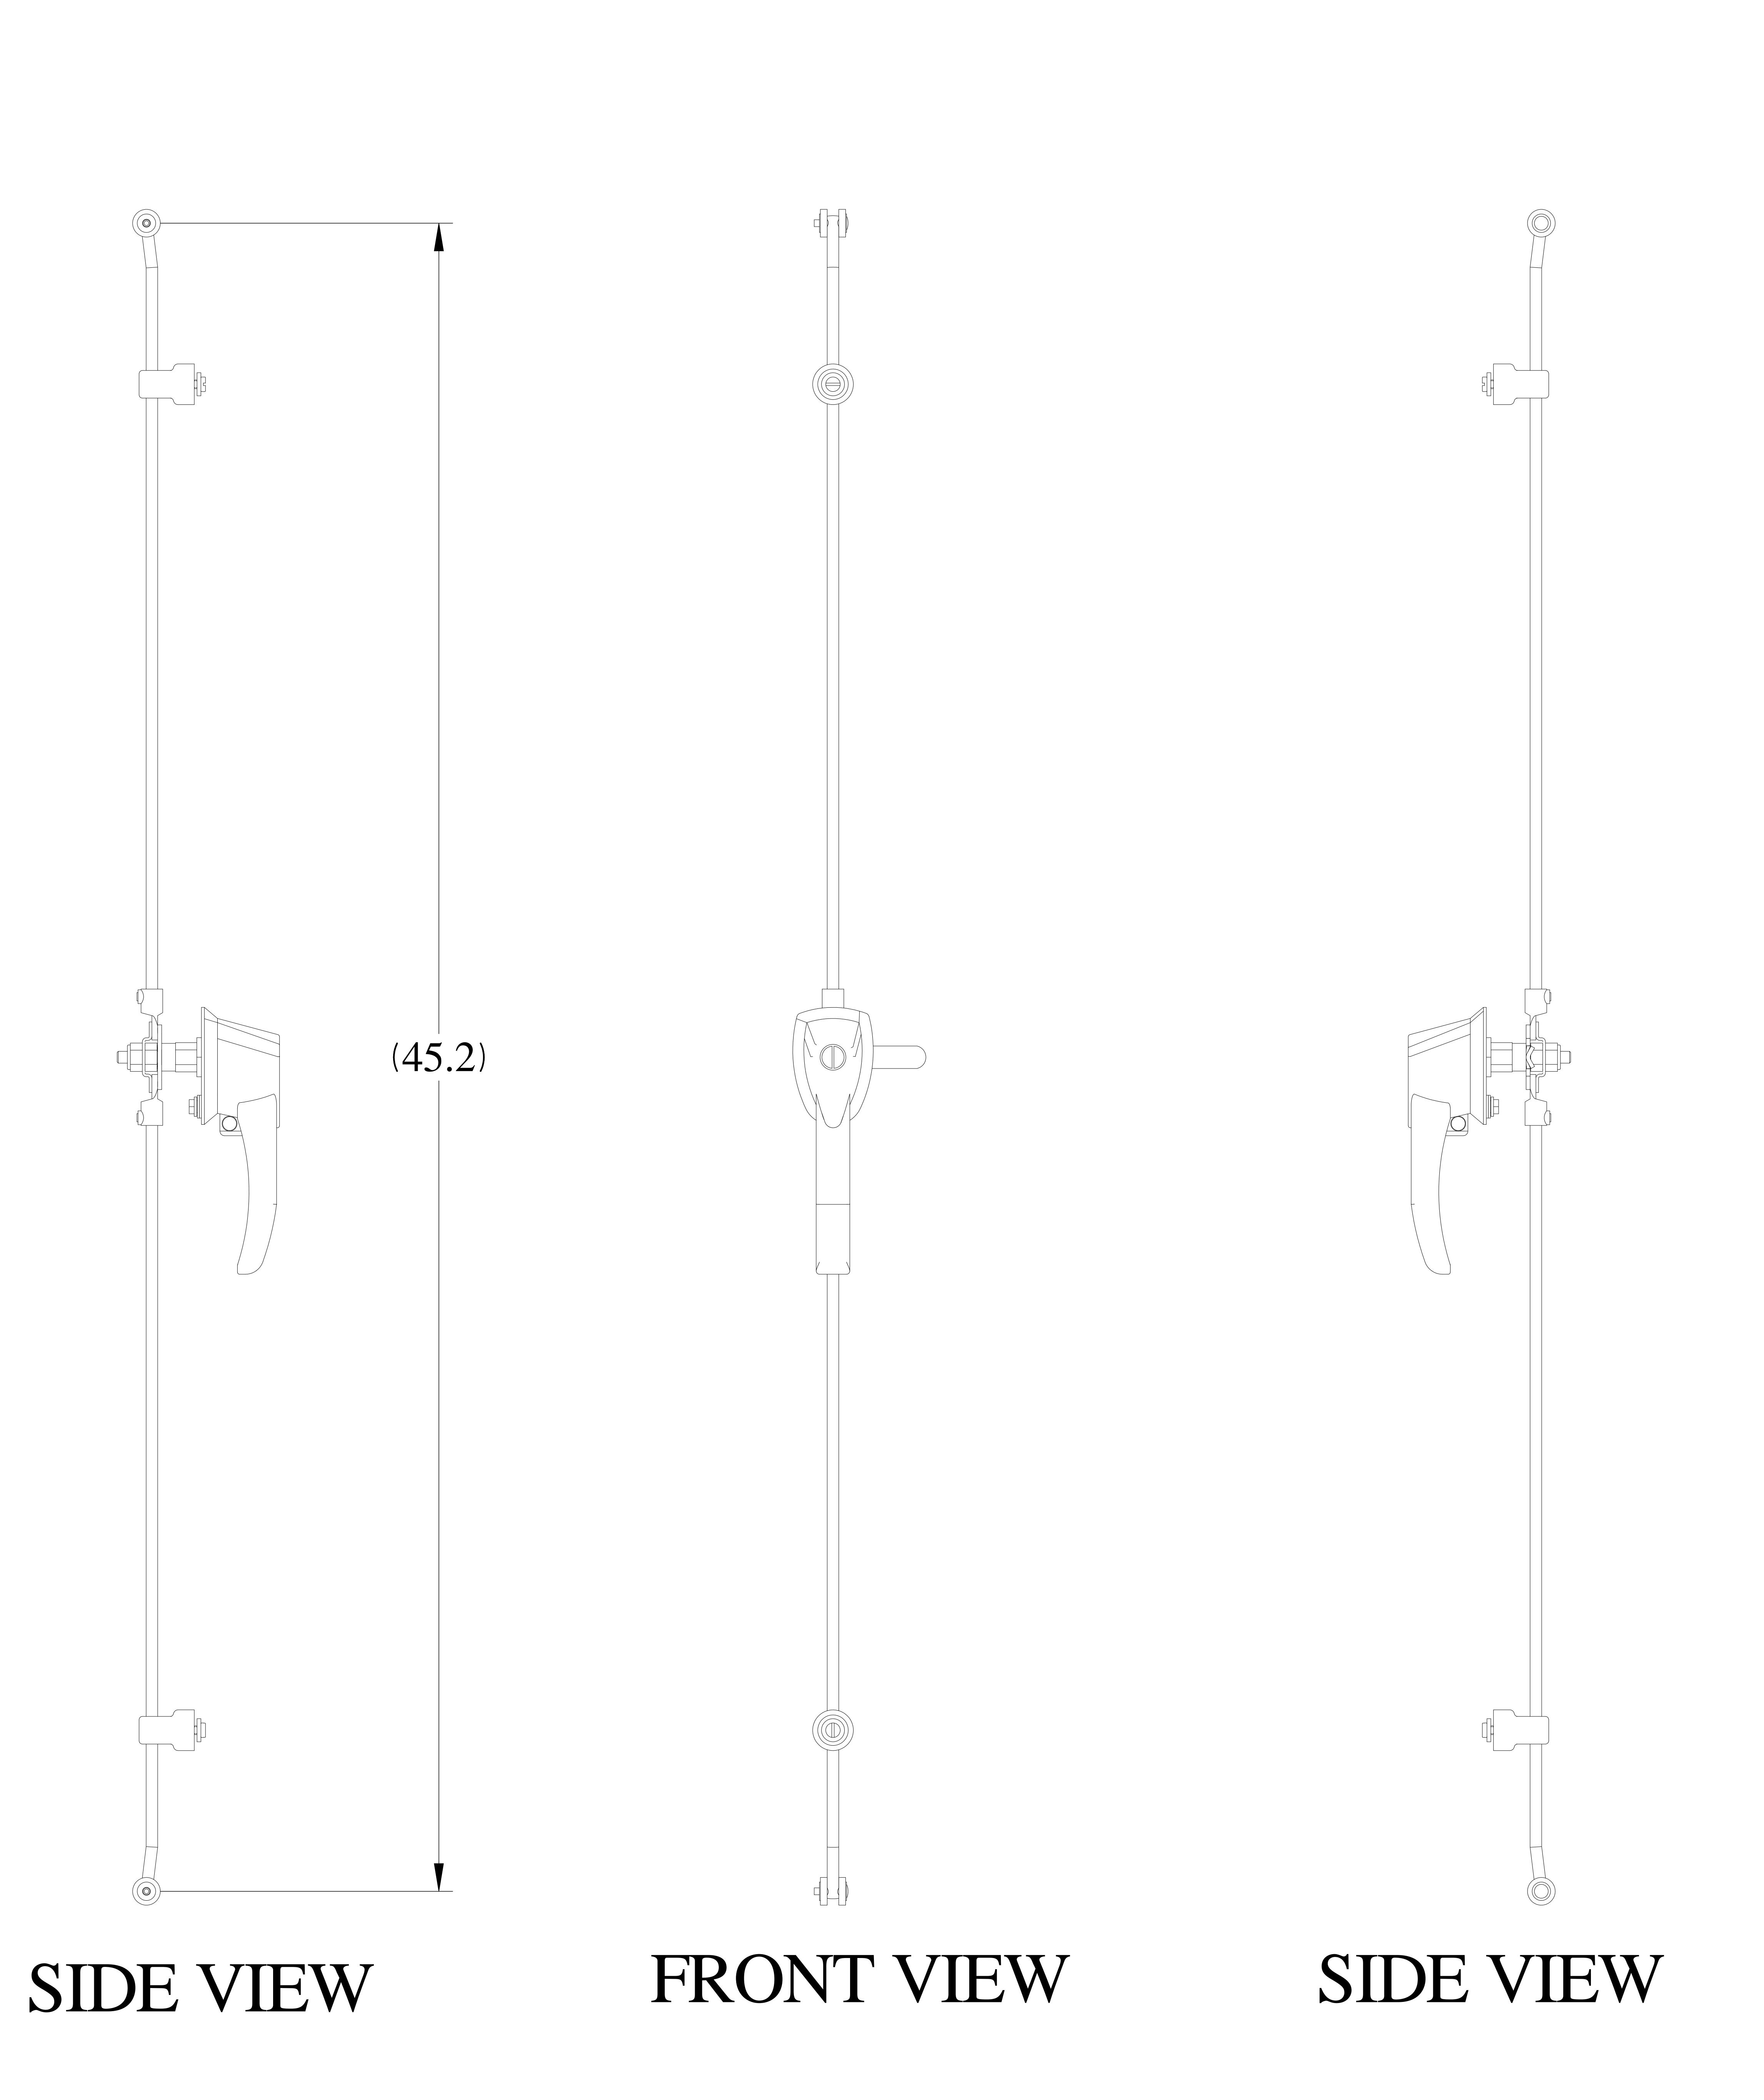

## PART No. MHKD2SS

for more information visit www.hammondmfg.com

Data subject to change without notice

Isometric drawing Not to Scale