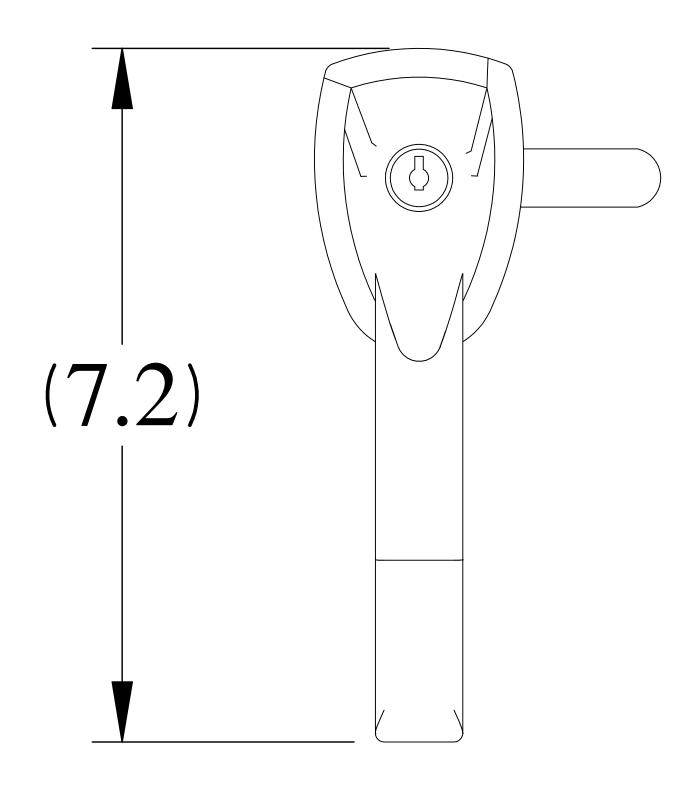

## PART No. MHKL1SS

for more information visit www.hammondmfg.com

Data subject to change without notice

Isometric drawing Not to Scale

ISOMETRIC VIEW

FRONT VIEW

SIDE VIEW