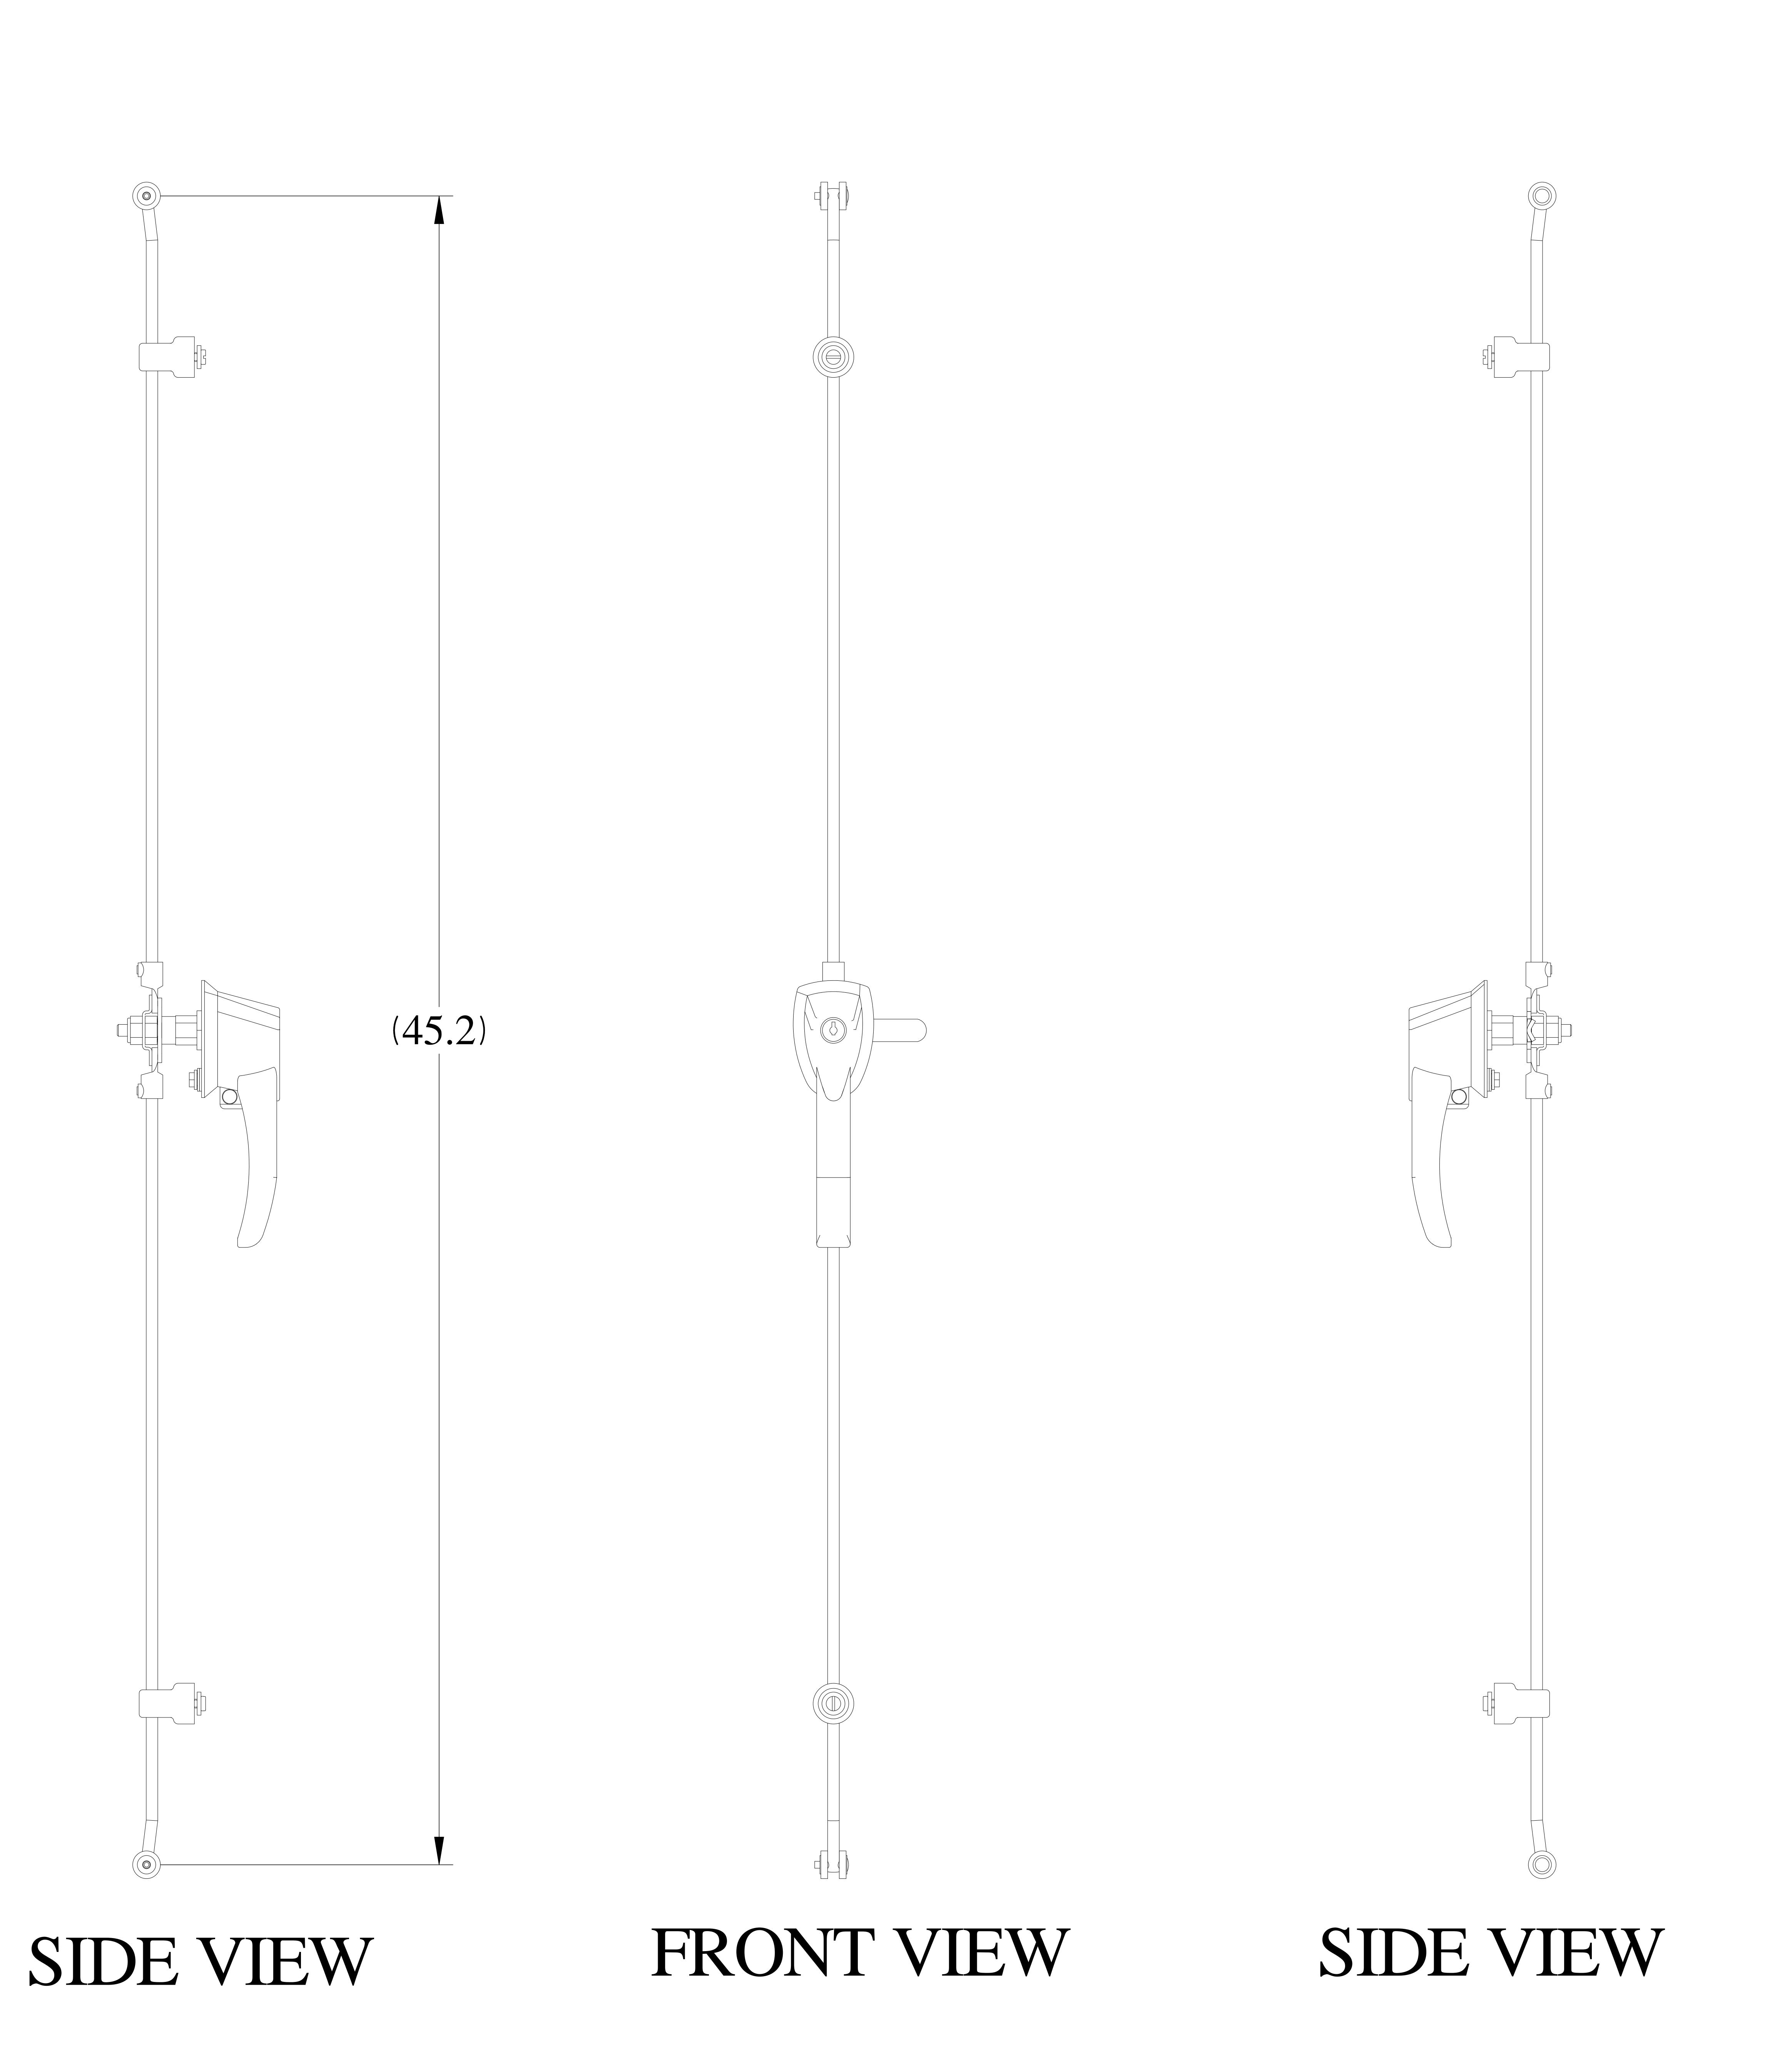

## PART No. MHKL2

for more information visit www.hammondmfg.com

Data subject to change without notice

Isometric drawing Not to Scale

ISOMETRIC VIEW