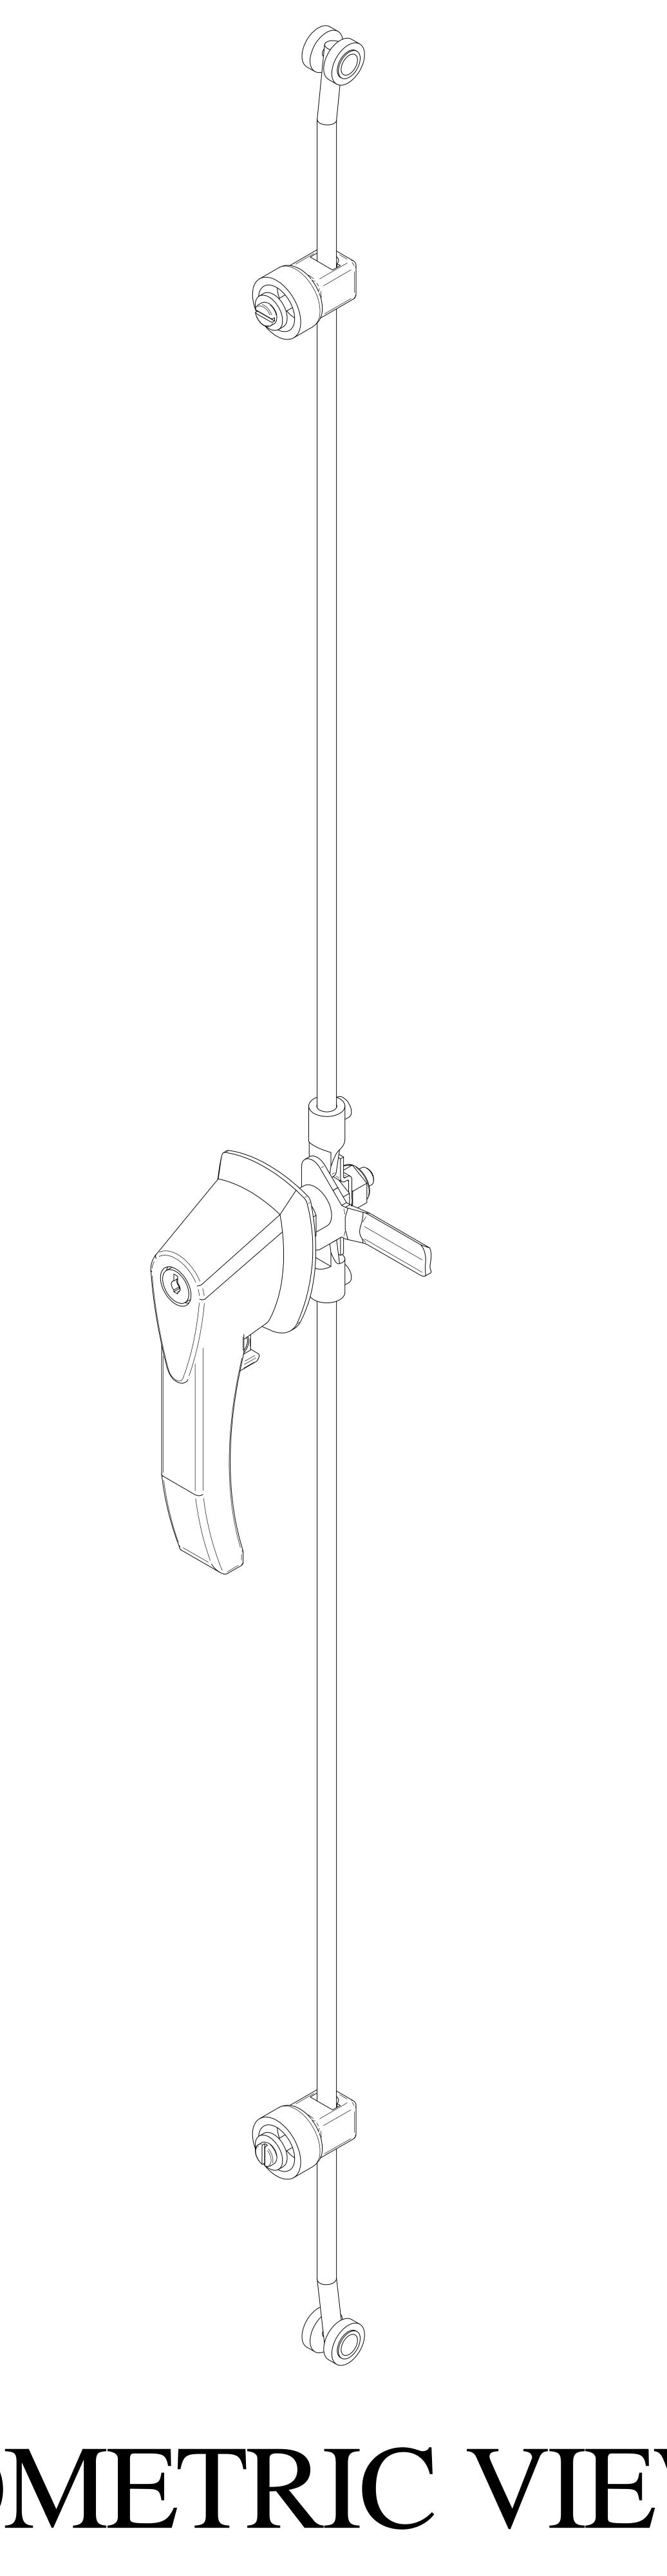

## PART No. MHKL2

for more information visit www.hammondmfg.com

Data subject to change without notice

Isometric drawing Not to Scale

ISOMETRIC VIEW