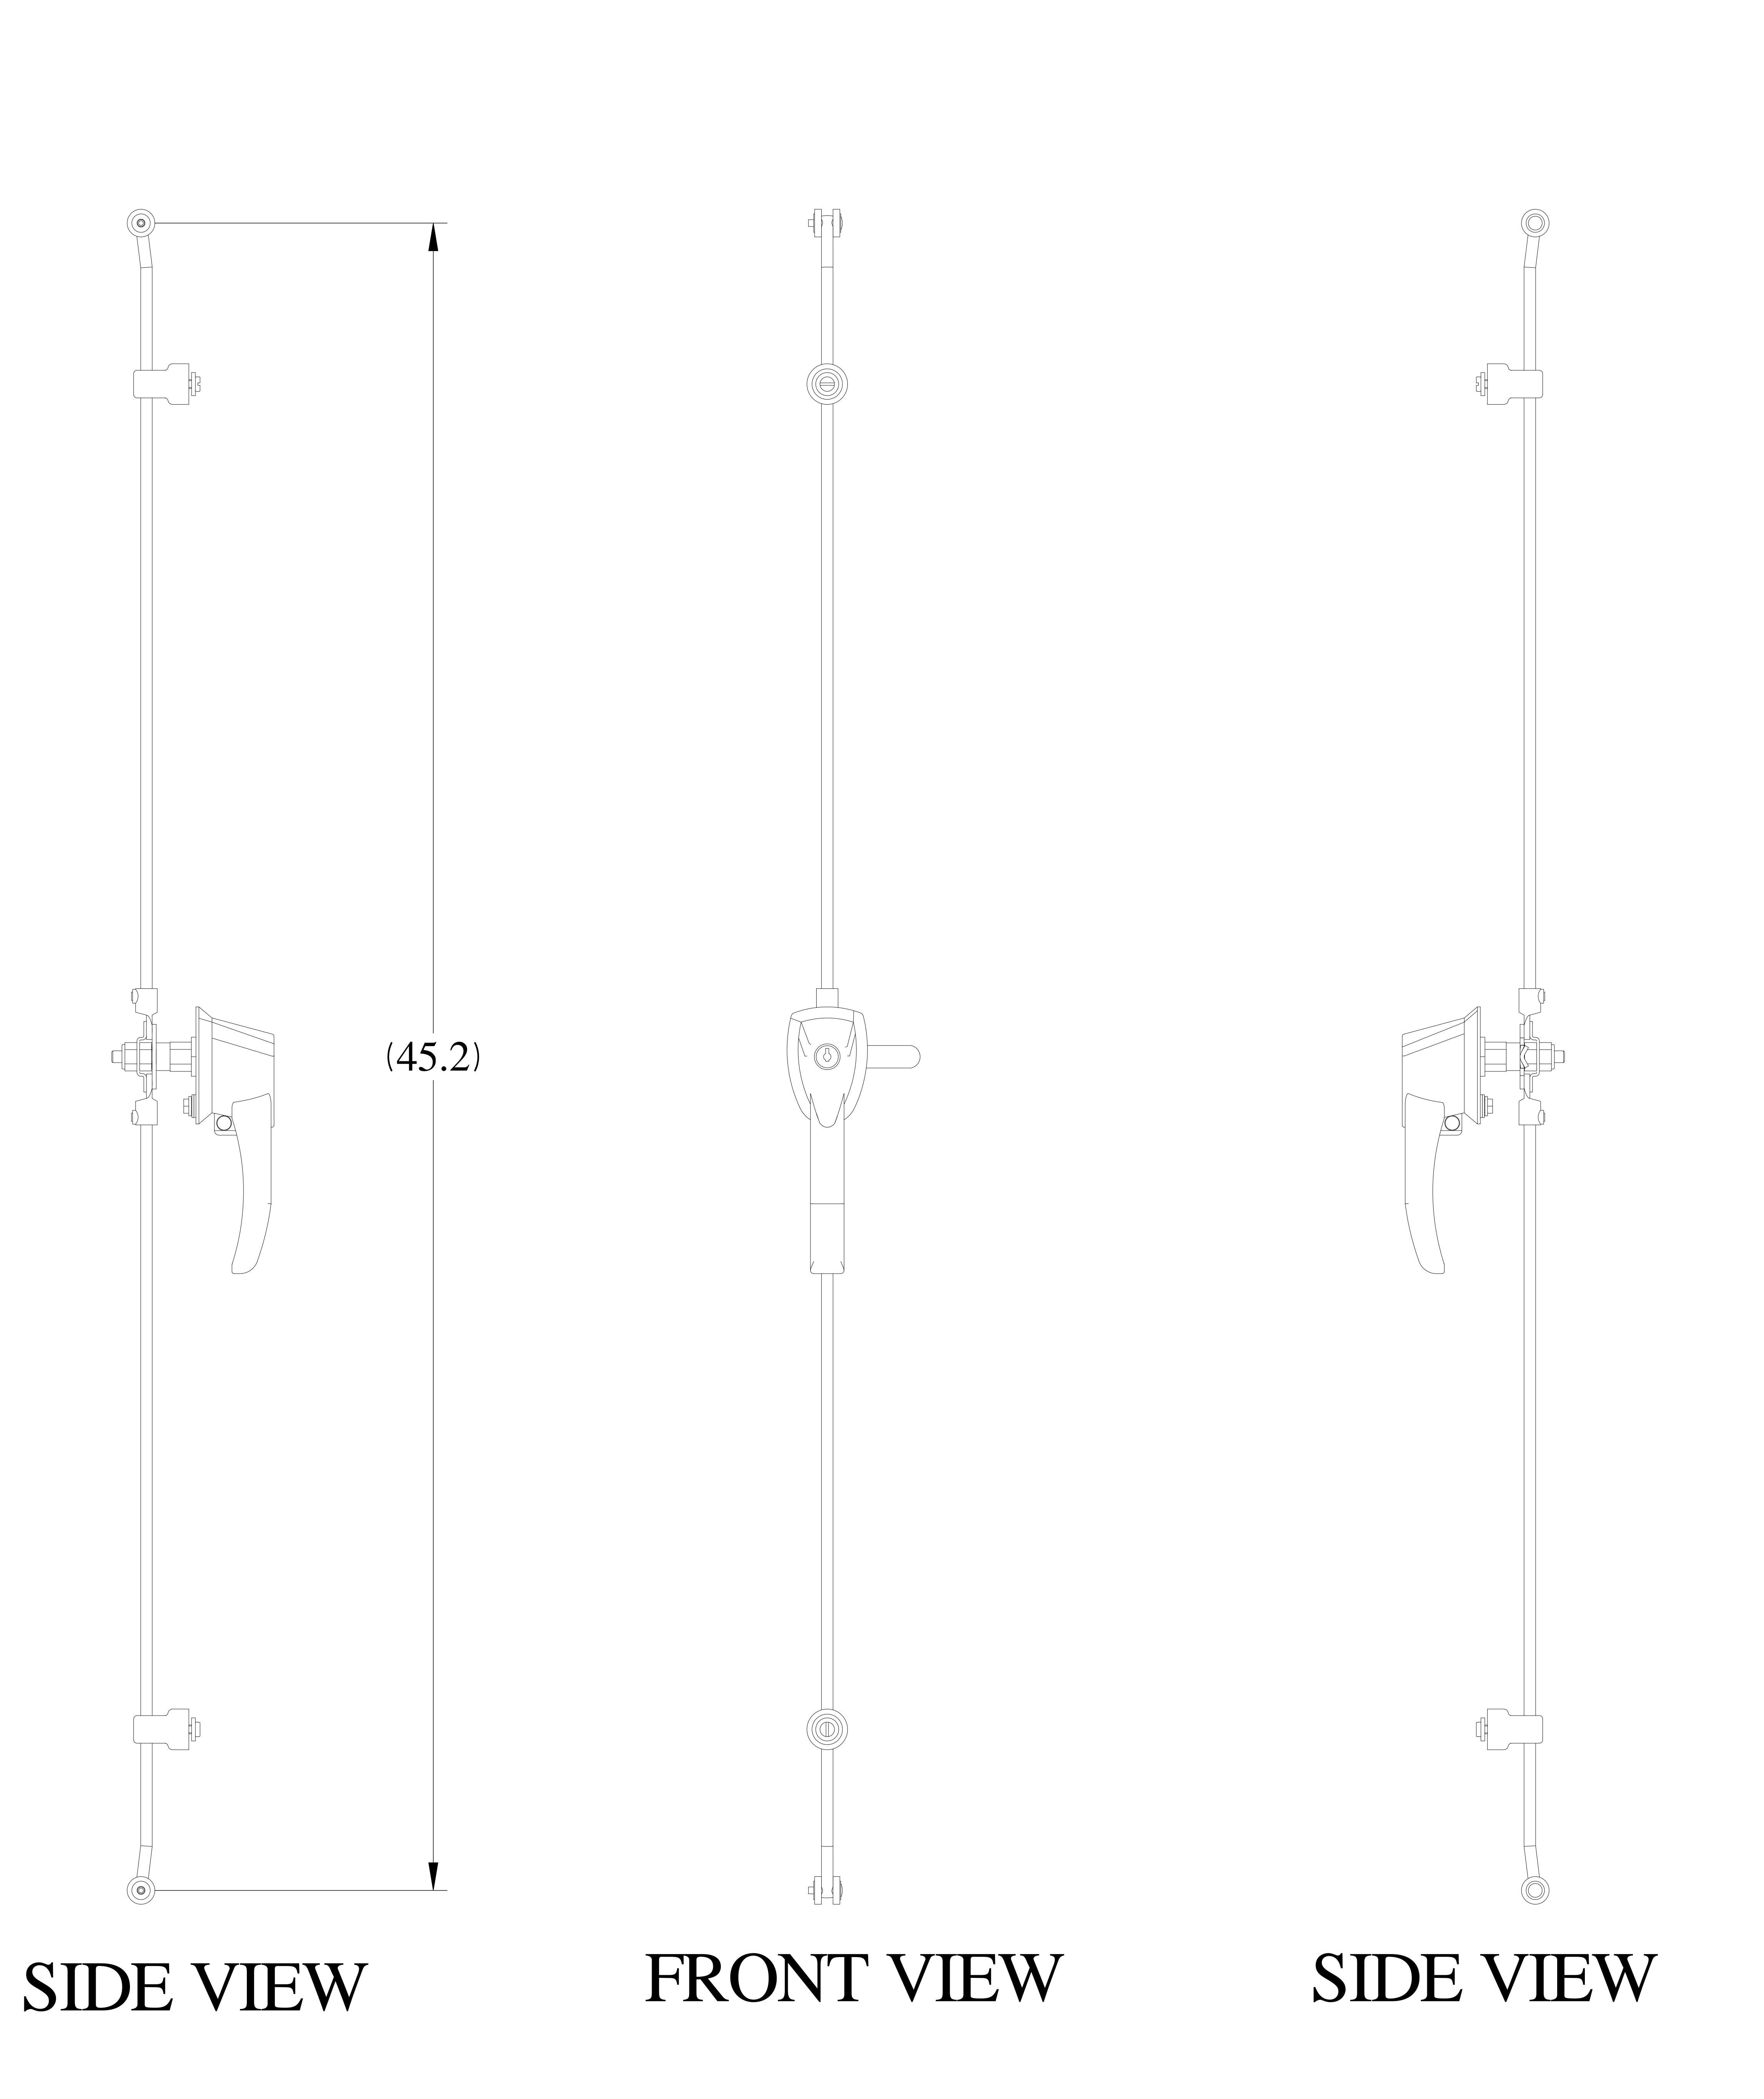

## PART No. MHKL2SS

for more information visit www.hammondmfg.com

Data subject to change without notice

Isometric drawing Not to Scale

ISOMETRIC VIEW