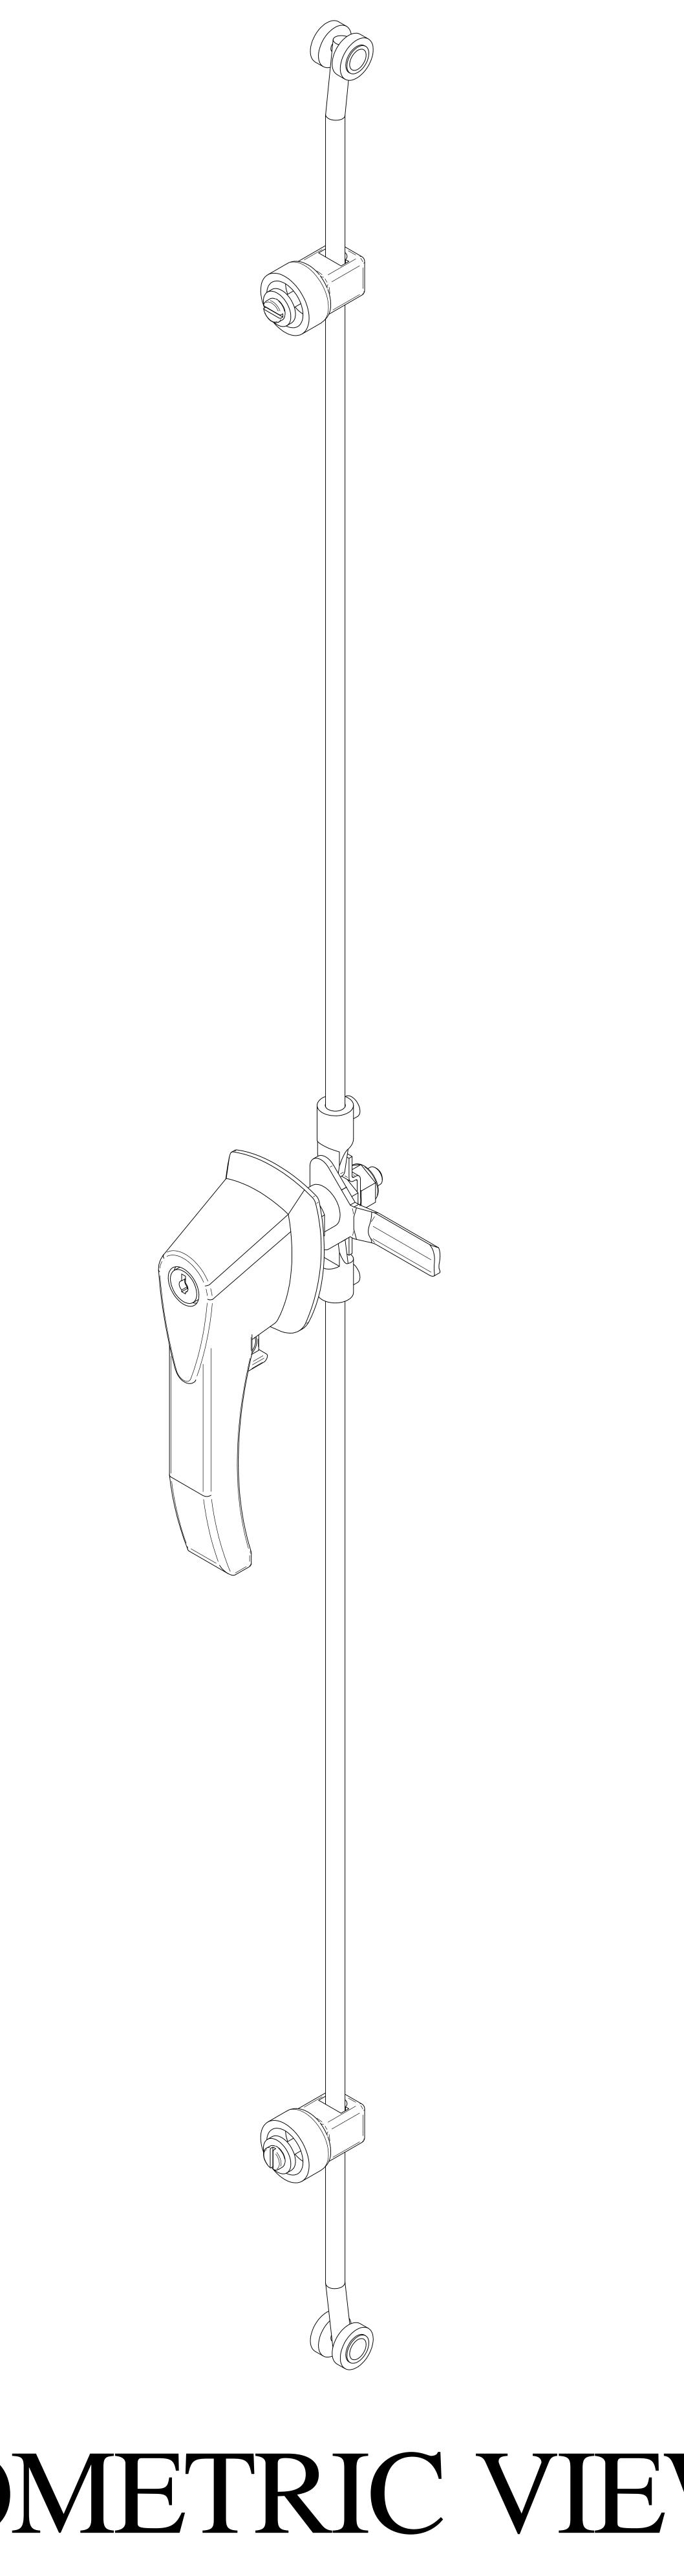

## PART No. MHKL2SS

for more information visit www.hammondmfg.com

Data subject to change without notice

Isometric drawing Not to Scale

ISOMETRIC VIEW