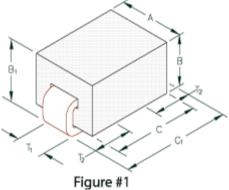

| A    | В    | B1 | С    |       | D    | A     | В     | B1 | С     |       | D     |
|------|------|----|------|-------|------|-------|-------|----|-------|-------|-------|
| mm   | mm   | mm | mm   | C1 mm | mm   | in    | in    | in | in    | C1 in | in    |
| 1.60 | 0.80 | 0  | 0.80 | 0     | 0.36 | 0.063 | 0.031 | 0  | 0.031 | 0     | 0.014 |

## Wire Dimensions

| T1 mm | T2 mm | T1 in | T2 in |
|-------|-------|-------|-------|
| 0     | 0     | 0     | 0     |

Specifications, which provide more details for the correct use of the described products, are available upon request. All specifications are subject to change without notice. For more information on any of the products listed above, please contact Steward customer service department at (800) 634-2673.