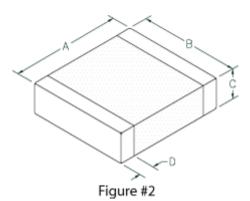

#### Drawing Figure #

| Figure |
|--------|
| Number |
| 2      |

| A    | В    | B1 | С    |       | D    | A     | В     | B1 | С     |       | D     |
|------|------|----|------|-------|------|-------|-------|----|-------|-------|-------|
| mm   | mm   | mm | mm   | C1 mm | mm   | in    | in    | in | in    | C1 in | in    |
| 1.60 | 0.80 | 0  | 0.80 | 0     | 0.36 | 0.063 | 0.031 | 0  | 0.031 | 0     | 0.014 |