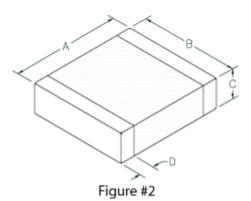

#### **Electrical Characteristics**

| NET Z<br>@ 100 MHz | DCR<br>Max | Rated<br>Current<br>mA |
|--------------------|------------|------------------------|
|                    |            |                        |

http://www.steward.com/web part no.asp?line=EMC / EMI Board Level and Cable Core ... 2/12/2004

|                     | 120 |  | 0.050 | 2500 |  |  |  |  |  |
|---------------------|-----|--|-------|------|--|--|--|--|--|
|                     |     |  |       |      |  |  |  |  |  |
|                     |     |  |       |      |  |  |  |  |  |
| Physical Dimensions |     |  |       |      |  |  |  |  |  |