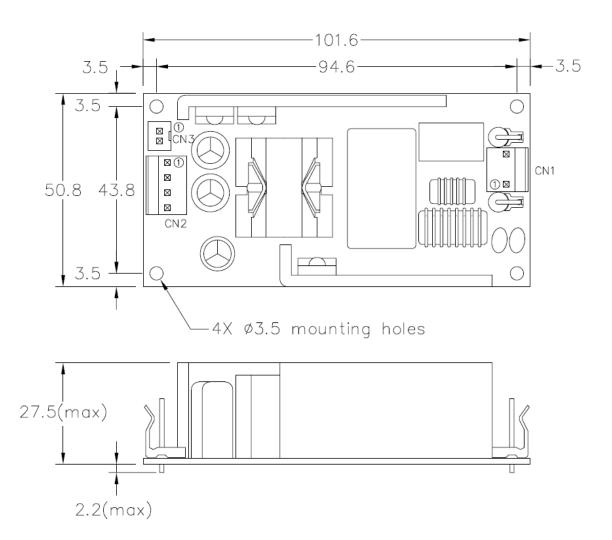

## **CSS65** Outline Drawing

CN1 (AC Input)

Pin 1 Neutral

Pin 2 No connection

Pin 3 Line

CN2 (DC Output)

Pin 1 +Vout

Pin 2 +Vout

Pin 3 0V

Pin 4 0V

CN3 (Remote Sense)

Pin 1 + sense

Pin 2 - sense