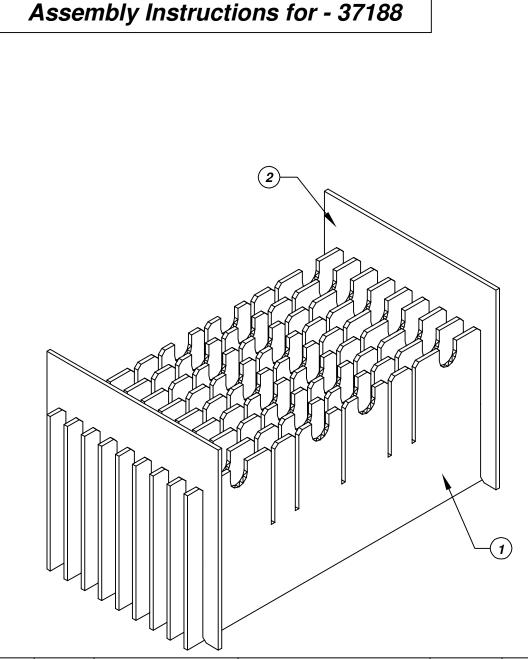

| F/N | Part # | Dimensions:       | Description:              | Qty: |
|-----|--------|-------------------|---------------------------|------|
| (1) | 39622  | 19-3/4" x 22-3/4" | 404/440-LP Long Partition | 9    |
| F/N | Part # | Dimensions:       | Description:              | Qty: |
| (2) | 39628  | 25-1/2" x 12-1/2" | 404-SP Short Partition    | 2    |

37188 - 10 Cell Inplant Handler Cell Size - 12-5/8" x 20-1/8" x1"

Notes:

For use with the following storage container & lid:

37504 - Storage Container

37552 - Lid

PROTEKTIVE PAK 13520 MONTE VISTA AVENUE, CHINO, CA 91710 PHONE (909) 627-2578, FAX (909) 363-7331 ProtektivePak.com