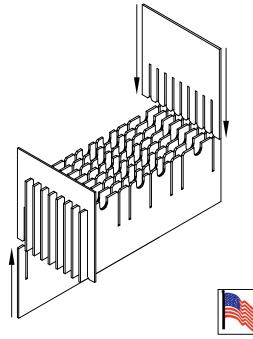

37188 - 10 Cell Inplant Handler Cell Size - 12-5/8" x 20-1/8" x1"

Notes:

For use with the following storage container & lid:

37504 - Storage Container

37552 - Lid

PROTEKTIVE PAK 13520 MONTE VISTA AVENUE, CHINO, CA 91710 PHONE (909) 627-2578, FAX (909) 363-7331 ProtektivePak.com