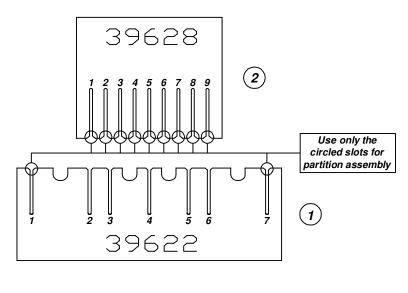

| F/N | Part # | Dimensions:       | Description:              | Qty: |
|-----|--------|-------------------|---------------------------|------|
| (1) | 39622  | 19-3/4" x 22-3/4" | 404/440-LP Long Partition | 9    |
| F/N | Part # | Dimensions:       | Description:              | Qty: |
| (2) | 39628  | 25-1/2" x 12-1/2" | 404-SP Short Partition    | 2    |