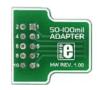

## 50-100mil Adapter

50-100mil Adapter allows you to connect one of our ARM programmers and hardware debuggers (mikroProg for STM32, mikroProg for Tiva C Series, mikroProg for Stellaris) to a Cortex debug connector. The adapter is consisted of two different sized 2x5 male and female pin headers. Connect the adapter to the Cortex debug connector with a flat cable with IDC10 1.27mm pitch connectors, then plug the mikroProg™ into the socket.