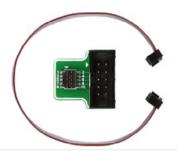

## 50-100mil Adapter

50-100mil Adapter allows you to connect one of our ARM programmers and hardware debuggers (mikroProg for STM32, mikroProg for Tiva C Series, mikroProg for Stellaris) to a Cortex debug connector. The adapter is consisted of two different sized 2x5 male and female pin headers. Connect the adapter to the Cortex debug connector with a flat cable with IDC10 1.27mm pitch connectors, then plug the mikroProg™ into the socket.

50-100mil Adapter

Optional:

MIKROE-1766

Flat Cable with IDC10 1.27mm pitch connectors