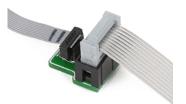

## 50-100mil Adapter

50-100mil Adapter allows you to connect one of our ARM programmers and hardware debuggers (mikroProg for STM32, mikroProg for Tiva C Series, mikroProg for Stellaris) to a Cortex debug connector. The adapter is consisted of two different sized 2x5 male and female pin headers. Connect the adapter to the Cortex debug connector with a flat cable with IDC10 1.27mm pitch connectors, then plug the mikroProg™ into the socket.

50-100mil Adapter

Optional:

MIKROE-1766

Flat Cable with IDC10 1.27mm pitch connectors