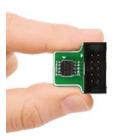

## 50-100mil Adapter

50-100mil Adapter allows you to connect one of our ARM programmers and hardware debuggers (mikroProg for STM32, mikroProg for Tiva C Series, mikroProg for Stellaris) to a Cortex debug connector. The adapter is consisted of two different sized 2x5 male and female pin headers. Connect the adapter to the Cortex debug connector with a flat cable with IDC10 1.27mm pitch connectors, then plug the mikroProg™ into the socket.