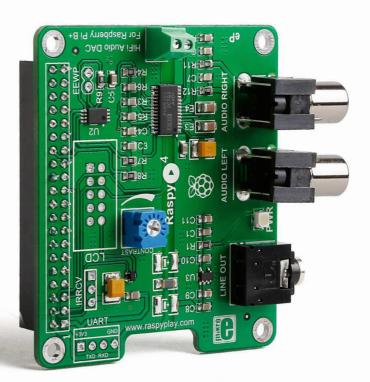

## RaspyPlay4

Hi fidelity sound reproduction for the Raspberry Pi B+

Ever since its inception, Raspberry Pi has been a popular solution for home multimedia centers for many people. But the poor sound reproduction abilities of the Pi were a deal-breaker for anyone remotely interested in Hi-Fi. Not anymore. Play hi-quality audio from your **Raspberry Pi B+** with RaspyPlay4. This add-on board features the PCM5122 DAC with excellent dynamic performance for audiophile-worthy reproduction of your favorite music, on a budget. It supports FLAC, ALAC, MP3 and WMA sound formats. Software-wise, it's compatible with several solutions, but we recommend RuneAudio. Store your favorite albums on USB flash, USB hard drive, SD Card, on a NAS server, or even stream it through AirPlay - RaspyPlay4 supports it all. Kick your feet up, relax and enjoy.